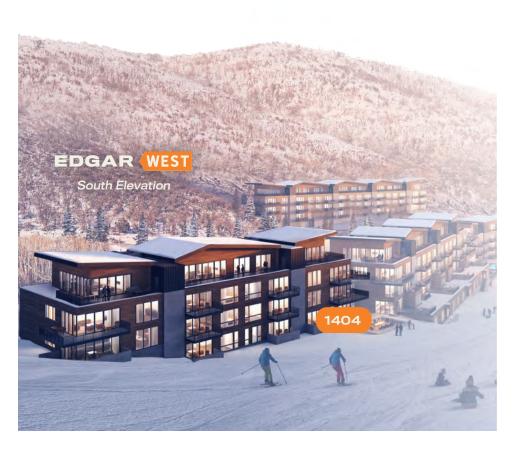

## FOUNDERSPLACE.COM

## 1404



## South Elevation



## 1,414 SQ FT 2 BEDROOM, 2 BATH 140 SQ FT EXTERIOR DECK

- Views of Deer Valley Resort from the bedrooms, living room, and kitchen and dining space
- Integrated living room, dining area and kitchen design
- Living room steam fireplace
- Full-size washer and dryer
- Sliding deck doors create indoor/outdoor living with a view
- Bedroom configures perfectly into bunkroom comfortable for guests and fun for kid slumber parties
- Large primary suite with spacious walk-in closet and bath
- End location that allows extra windows that increase natural light and expand views