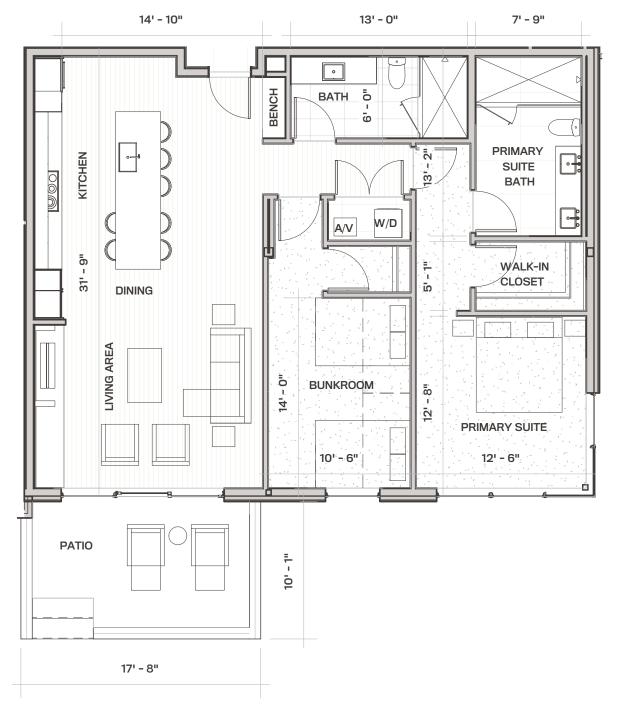

## 1404

## 1,414 SQ FT 2 BEDROOM, 2 BATH 140 SQ FT EXTERIOR DECK

- Views of Deer Valley Resort from the bedrooms, living room, and kitchen and dining space
- Integrated living room, dining area and kitchen design
- Living room steam fireplace
- Full-size washer and dryer
- Sliding deck doors create indoor/outdoor living with a view
- Bedroom configures perfectly into bunkroom comfortable for guests and fun for kid slumber parties
- Large primary suite with spacious walk-in closet and bath
- End location that allows extra windows that increase natural light and expand views