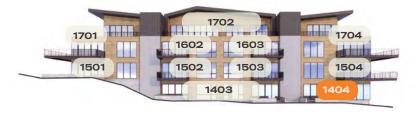

## FOUNDERSPLACE.COM

## 1404



## South Elevation



## 1,414 SQ FT 2 BEDROOM, 2 BATH 140 SQ FT EXTERIOR DECK

- Views of Deer Valley Resort from the bedrooms, living room, and kitchen and dining space
- Integrated living room, dining area and kitchen design
- Living room steam fireplace
- Full-size washer and dryer
- Sliding deck doors create indoor/outdoor living with a view
- Bedroom configures perfectly into bunkroom comfortable for guests and fun for kid slumber parties
- Large primary suite with spacious walk-in closet and bath
- End location that allows extra windows that increase natural light and expand views