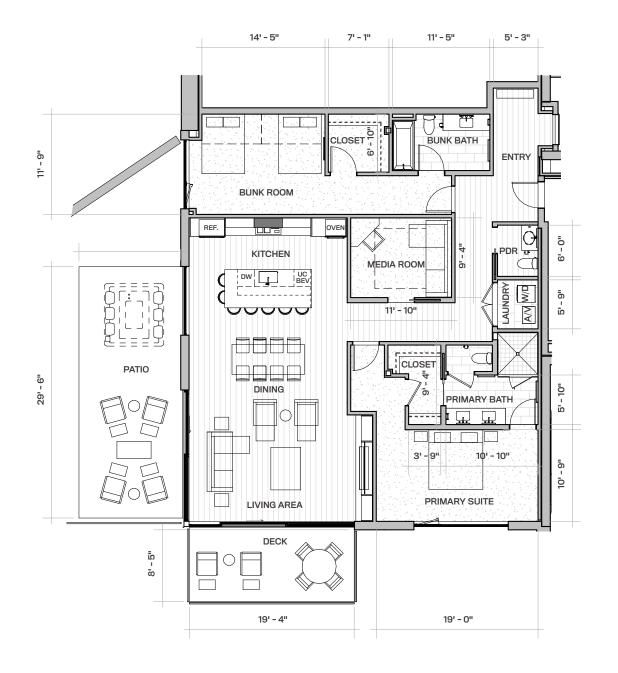

## 2 BEDROOM, 2 BATH 2,131 SQ FT MEDIA ROOM 169 SQ FT EXTERIOR DECK

- Floor-to-ceiling windows
- Laundry room with full-size washer and dryer
- Steam fireplace in the living area
- Sliding deck doors create indoor/outdoor living with a view
- Wrap around seating at island
- Patio and deck for ample outdoor space
- Dedicated den area/flex space for work-at-home flexibilty and longer stays
- >> Views of Deer Valley Resort from the primary suite and living area
- ➢ Direct-to-residence elevator access
- Corner residence with western and southern views