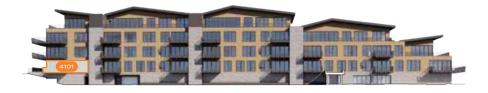

## South Elevation



360 SQ FT EXTERIOR PATIO

## 2 BEDROOM, 2 BATH 2,131 SQ FT MEDIA ROOM 169 SQ FT EXTERIOR DECK





- Floor-to-ceiling windows
- Laundry room with full-size washer and dryer
- Steam fireplace in the living area
- Sliding deck doors create indoor/outdoor living with a view
- Wrap around seating at island
- Patio and deck for ample outdoor space
- Dedicated den area/flex space for work-at-home flexibilty and longer stays
- >> Views of Deer Valley Resort from the primary suite and living area
- ➢ Direct-to-residence elevator access
- Corner residence with western and southern views





IMPORTANT NOTICE: The information, design, dimensions, finishes, prices, and other elements or features contained in these materials cannot be relied upon as accurate and are subject to change without notice.