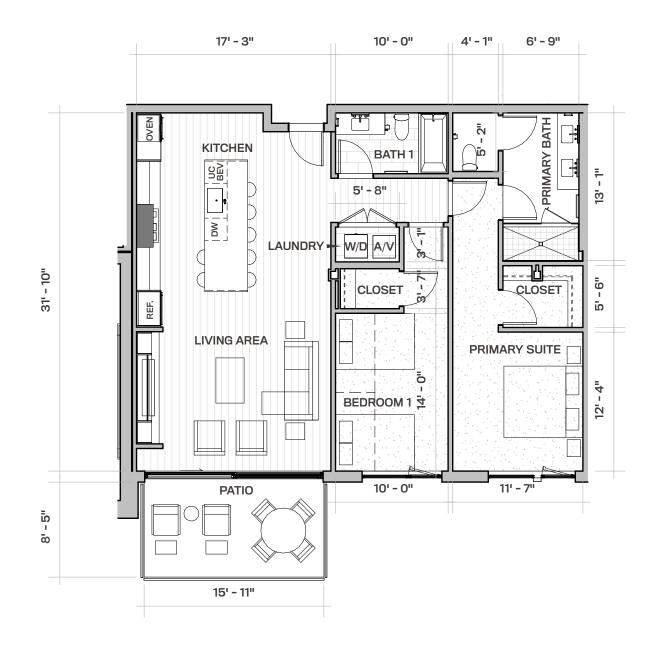

South Elevation

4102

South Facing Views

2 BEDROOM, 2 BATH 1,359 SQ FT 140 SQ FT EXTERIOR DECK

Floor-to-ceiling windows

- Laundry room with full-size washer and dryer
- Steam fireplace in the living area
- Sliding deck doors create indoor/outdoor living with a view
- Eat-in kitchen island
- Views of Deer Valley Resort from the living area and all bedrooms
- Dpen, flowing living room, dining area and kitchen