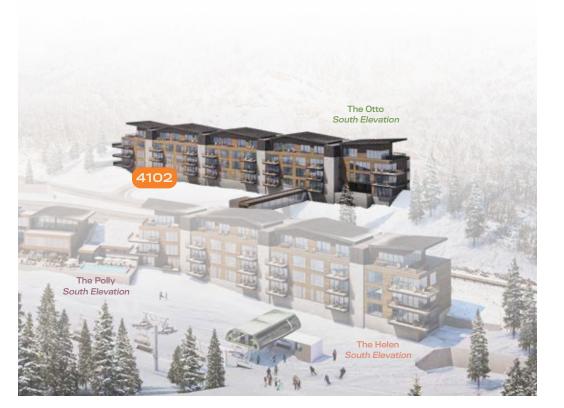

South Elevation

4102

South Facing Views

2 BEDROOM, 2 BATH 1,359 SQ FT 140 SQ FT EXTERIOR DECK

Floor-to-ceiling windows

- Laundry room with full-size washer and dryer
- Steam fireplace in the living area
- Sliding deck doors create indoor/outdoor living with a view
- Eat-in kitchen island
- Views of Deer Valley Resort from the living area and all bedrooms
- Dpen, flowing living room, dining area and kitchen