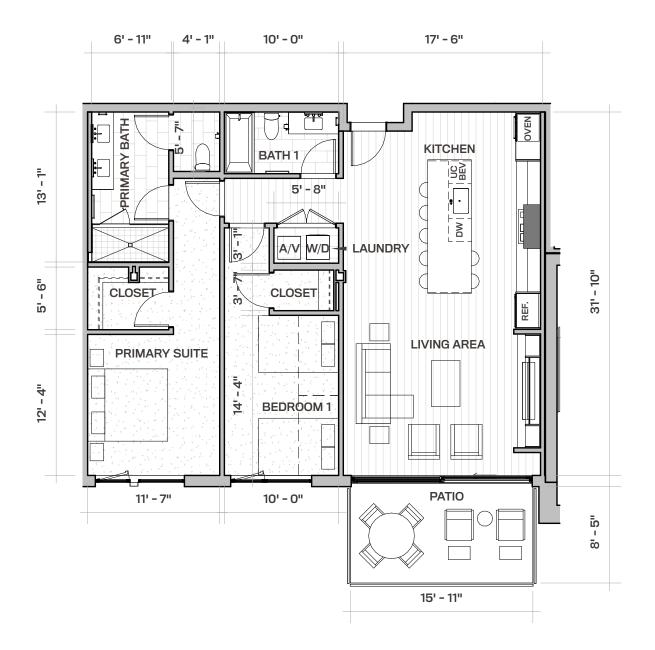

## 4103

South Facing Views

2 BEDROOM, 2 BATH 1,359 SQ FT 140 SQ FT EXTERIOR DECK

Floor-to-ceiling windows

- Laundry room with full-size washer and dryer
- Steam fireplace in the living area
- Sliding deck doors create indoor/outdoor living with a view
- Eat-in kitchen island
- Views of Deer Valley Resort from the living area and all bedrooms
- Dpen, flowing living room, dining area and kitchen