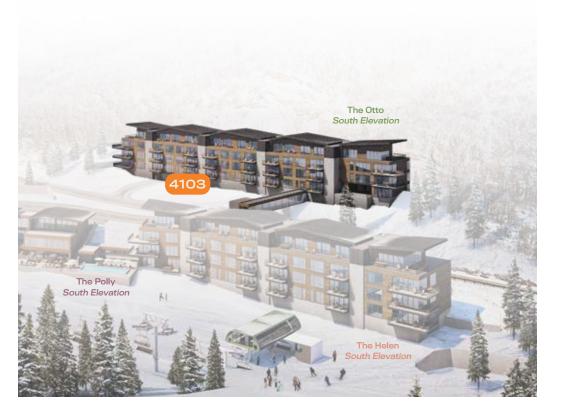

South Elevation

## 4103

South Facing Views

2 BEDROOM, 2 BATH 1,359 SQ FT 140 SQ FT EXTERIOR DECK

Floor-to-ceiling windows

- Laundry room with full-size washer and dryer
- Steam fireplace in the living area
- Sliding deck doors create indoor/outdoor living with a view
- Eat-in kitchen island
- Views of Deer Valley Resort from the living area and all bedrooms
- Dpen, flowing living room, dining area and kitchen