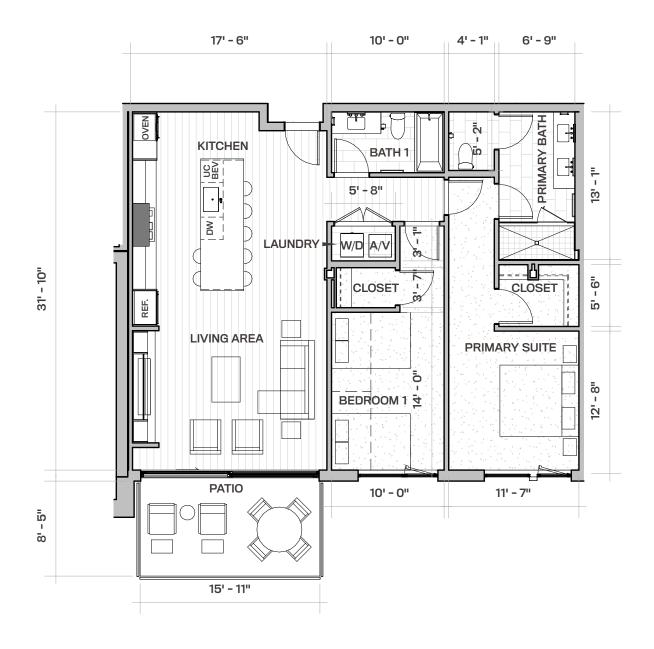

## 2 BEDROOM, 2 BATH 1,359 SQ FT 140 SQ FT EXTERIOR DECK

Floor-to-ceiling windows

>> Laundry room with full-size washer and dryer

Steam fireplace in the living area

Sliding deck doors create indoor/outdoor living with a view

Eat-in kitchen island

>> Views of Deer Valley Resort from the living area and all bedrooms

Doen, flowing living room, dining area and kitchen