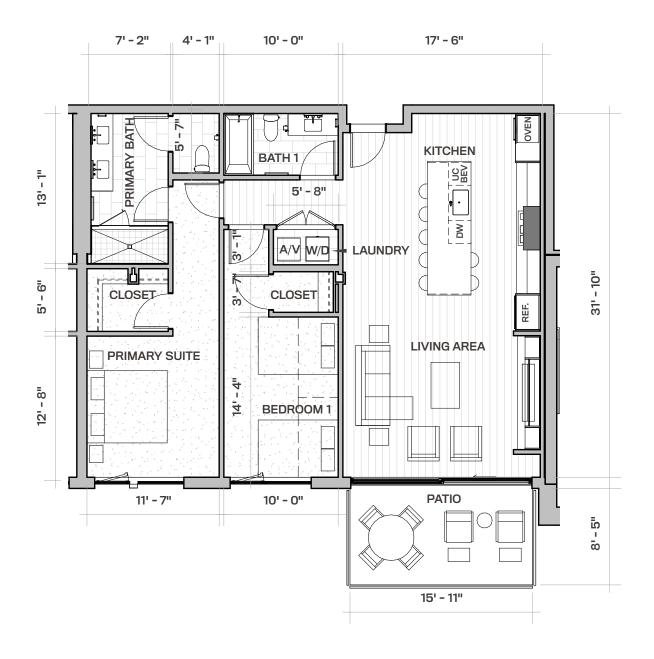

## 2 BEDROOM, 2 BATH 1,359 SQ FT 140 SQ FT EXTERIOR DECK

4105

South Facing Views

- Floor-to-ceiling windows
- Laundry room with full-size washer and dryer
- Steam fireplace in the living area
- Sliding deck doors create indoor/outdoor living with a view
- Eat-in kitchen island
- Views of Deer Valley Resort from the living area and all bedrooms
- Den, flowing living room, dining area and kitchen