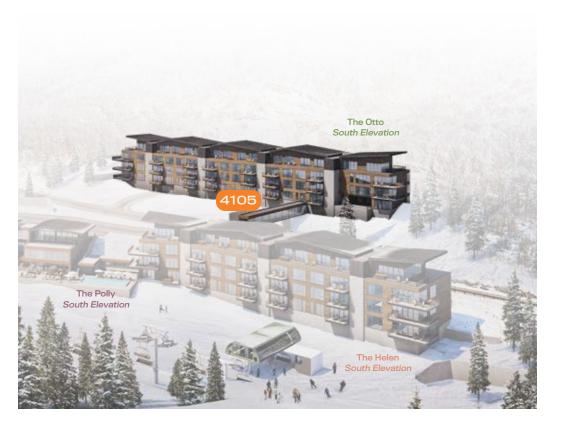

## South Elevation

## 2 BEDROOM, 2 BATH 1,359 SQ FT 140 SQ FT EXTERIOR DECK

4105

South Facing Views

- Floor-to-ceiling windows
- Laundry room with full-size washer and dryer
- Steam fireplace in the living area
- Sliding deck doors create indoor/outdoor living with a view
- Eat-in kitchen island
- Views of Deer Valley Resort from the living area and all bedrooms
- Den, flowing living room, dining area and kitchen