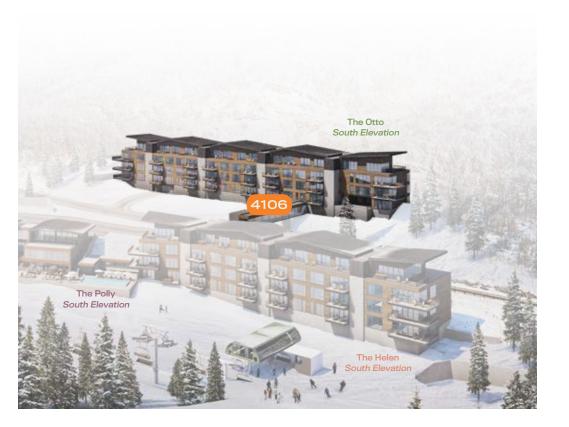

## South Elevation

## 2 BEDROOM, 2 BATH 1,359 SQ FT 140 SQ FT EXTERIOR DECK

4106

South Facing Views

- Floor-to-ceiling windows
- Laundry room with full-size washer and dryer
- Steam fireplace in the living area
- Sliding deck doors create indoor/outdoor living with a view
- Eat-in kitchen island
- >> Views of Deer Valley Resort from the living area and all bedrooms
- Den, flowing living room, dining area and kitchen
- >> View of green roof from secondary bedroom