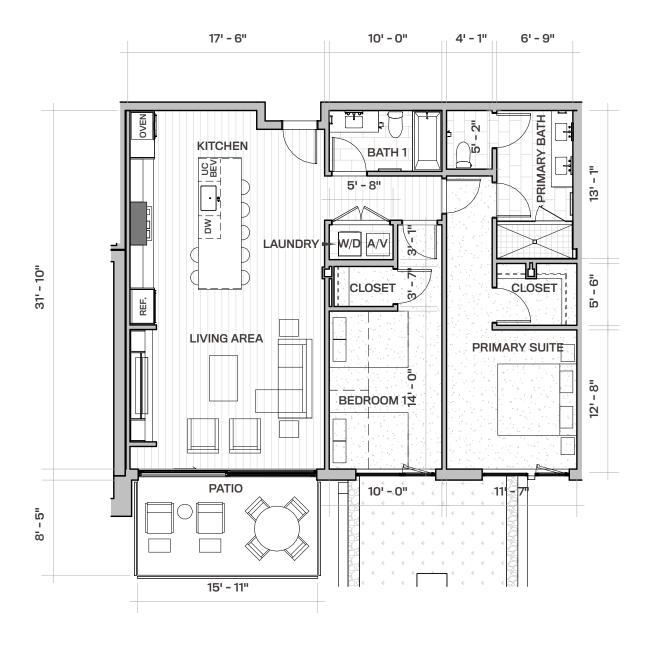

## 2 BEDROOM, 2 BATH 1,359 SQ FT 140 SQ FT EXTERIOR DECK

4106

South Facing Views

- Floor-to-ceiling windows
- Laundry room with full-size washer and dryer
- Steam fireplace in the living area
- Sliding deck doors create indoor/outdoor living with a view
- Eat-in kitchen island
- >> Views of Deer Valley Resort from the living area and all bedrooms
- Den, flowing living room, dining area and kitchen
- >> View of green roof from secondary bedroom