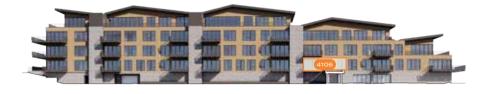

## South Elevation

## 2 BEDROOM, 2 BATH 1,359 SQ FT 140 SQ FT EXTERIOR DECK

4106

South Facing Views

- Floor-to-ceiling windows
- Laundry room with full-size washer and dryer
- Steam fireplace in the living area
- Sliding deck doors create indoor/outdoor living with a view
- Eat-in kitchen island
- >> Views of Deer Valley Resort from the living area and all bedrooms
- Den, flowing living room, dining area and kitchen
- >> View of green roof from secondary bedroom