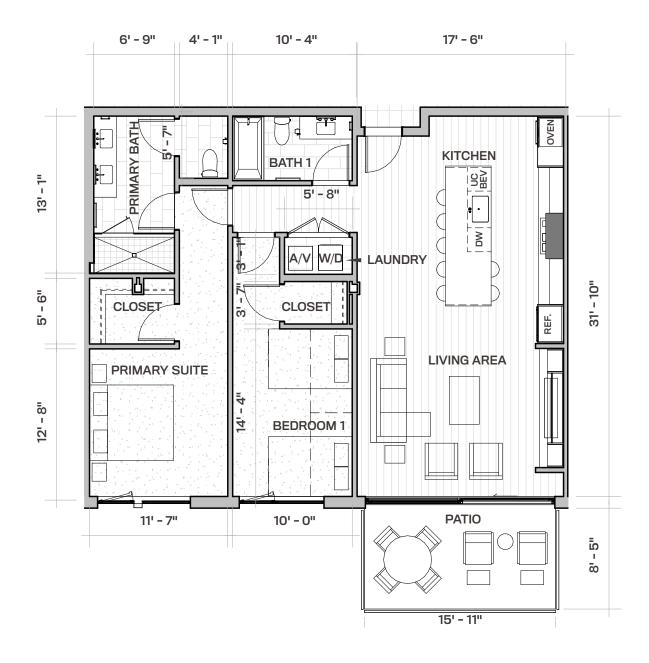

## 2 BEDROOM, 2 BATH 1,349 SQ FT 140 SQ FT EXTERIOR DECK

Floor-to-ceiling windows

Laundry room with full-size washer and dryer

Steam fireplace in the living area

Sliding deck doors create indoor/outdoor living with a view

Eat-in kitchen island

>> Views of Deer Valley Resort from the living area and all bedrooms

Den, flowing living room, dining area and kitchen

>> View of green roof from secondary bedroom