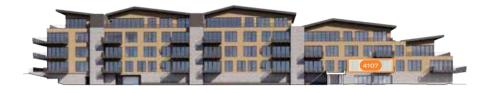

## South Elevation



## 2 BEDROOM, 2 BATH 1,349 SQ FT 140 SQ FT EXTERIOR DECK

Floor-to-ceiling windows

Laundry room with full-size washer and dryer

Steam fireplace in the living area

Sliding deck doors create indoor/outdoor living with a view

Eat-in kitchen island

>> Views of Deer Valley Resort from the living area and all bedrooms

Den, flowing living room, dining area and kitchen

>> View of green roof from secondary bedroom

## 4107

## South Facing Views









IMPORTANT NOTICE: The information, design, dimensions, finishes, prices, and other delinents or features contained in these materials cannot be relied upon as accurate and are subject to change without notice. Any square fortage measurements indicated herein are approximate only. Square fortage calculations may be made in a variety of mann