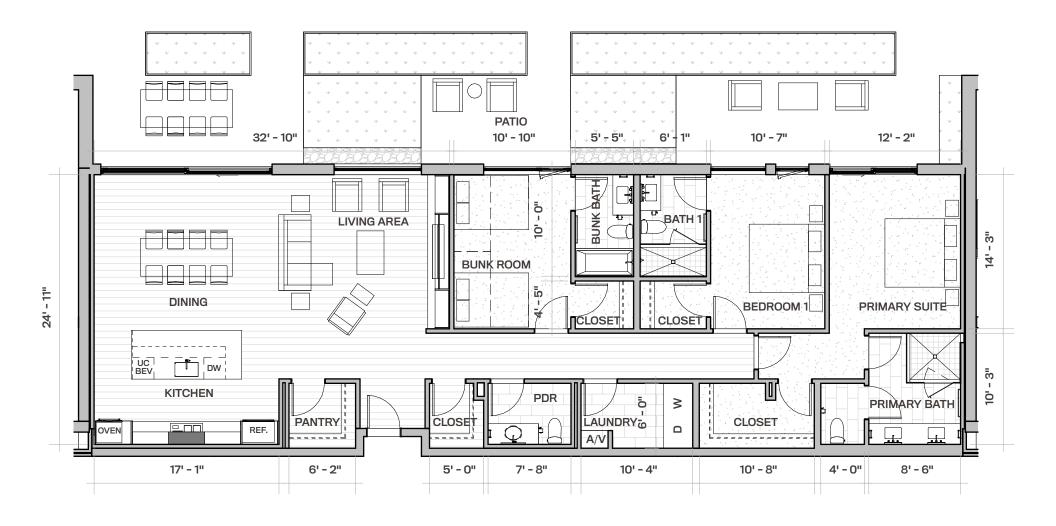

## 3 BEDROOM, 3.5 BATH 2,179 SQ FT 660 SQ FT EXTERIOR PATIO

- Floor-to-ceiling windows
- Laundry room with full-size washer and dryer
- Steam fireplace in the living area
- Private garden-level terrace with access from the living room and primary suite
- Wrap around seating at island
- Large primary suite with spacious walk-in closet
- Doen, flowing living room, dining area and kitchen design with pantry
- Powder room conveniently off the entry