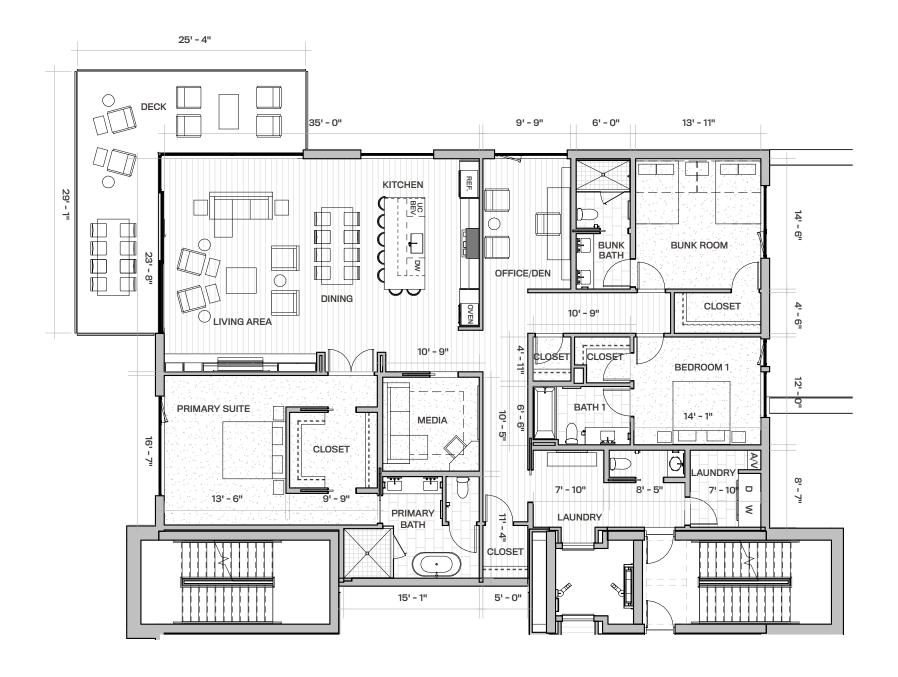

## 3 BEDROOM, 3.5 BATH 3,035 SQ FT OFFICE / DEN MEDIA ROOM 408 SQ FT EXTERIOR DECK

4201

South & North Facing Views

- Floor-to-ceiling windows
- Laundry room with full-size washer and dryer
- Steam fireplace in the living area
- Sliding deck doors create indoor/ outdoor living with a view
- ⇒ Direct-to-residence elevator access
- Powder room and laundry conveniently located in arrival foyer
- Open, flowing living room, dining area and kitchen design
- All bedrooms have ensuite bathrooms
- Wrap around kitchen island seating

- Dedicated office with views to the west and separate media room for entertainment
- Views of Deer Valley Resort from the primary bedroom, living room, and kitchen and dining area
- Spacious wraparound exterior deck provides exceptional outdoor living
- Bedroom configures perfectly into a bunkroom comfortable for guests and fun for kid slumber parties
- Large primary suite with spacious walk-in closet and bathroom