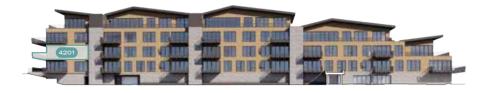

## South Elevation

## 3 BEDROOM, 3.5 BATH 3,035 SQ FT OFFICE / DEN MEDIA ROOM 408 SQ FT EXTERIOR DECK

4201

South & North Facing Views

- Floor-to-ceiling windows
- Laundry room with full-size washer and dryer
- Steam fireplace in the living area
- Sliding deck doors create indoor/ outdoor living with a view
- ⇒ Direct-to-residence elevator access
- Powder room and laundry conveniently located in arrival foyer
- Open, flowing living room, dining area and kitchen design
- All bedrooms have ensuite bathrooms
- Wrap around kitchen island seating