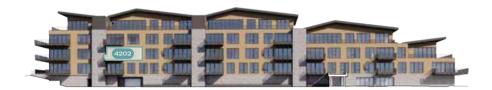

## the OTTO AT FOUNDERS PLACE

South Elevation

4202

South & North Facing Views

3 BEDROOM, 3.5 BATH 2,576 SQ FT MEDIA ROOM 144 SQ FT EXTERIOR DECK

Floor-to-ceiling windows

- Laundry room with full-size washer and dryer
- Steam fireplace in the living area
- Sliding deck doors create indoor/ outdoor living with a view
- Direct-to-residence elevator access
- Powder room and laundry conveniently located in arrival foyer
- Open, flowing living room, dining area and kitchen design
- All bedrooms have ensuite bathrooms