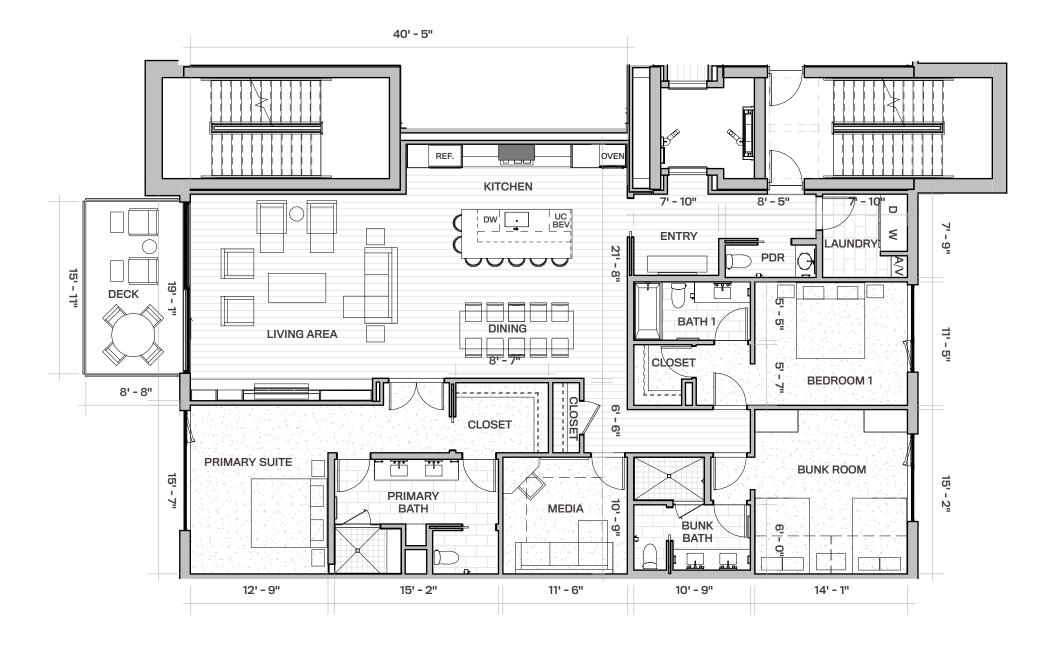

## the OTTO AT FOUNDERS PLACE

South Elevation

4202

South & North Facing Views

3 BEDROOM, 3.5 BATH 2,576 SQ FT MEDIA ROOM 144 SQ FT EXTERIOR DECK

Floor-to-ceiling windows

- Laundry room with full-size washer and dryer
- Steam fireplace in the living area
- Sliding deck doors create indoor/ outdoor living with a view
- Direct-to-residence elevator access
- Powder room and laundry conveniently located in arrival foyer
- Open, flowing living room, dining area and kitchen design
- All bedrooms have ensuite bathrooms

- Wrap around kitchen island seating
- Pantry storage off kitchen
- Bedroom configures perfectly into a bunkroom - comfortable for guests and fun for kid slumber parties
- Large primary suite with spacious walk-in closet and bathroom
- Views of Deer Valley Resort from the primary bedroom, living room, and kitchen and dining area
- Dedicated den area/ flex for work-at-home flexibility and longer stays