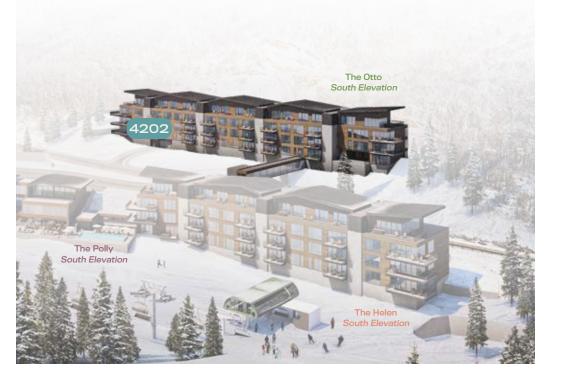

## the OTTO AT FOUNDERS PLACE

South Elevation

4202

South & North Facing Views

3 BEDROOM, 3.5 BATH 2,576 SQ FT MEDIA ROOM 144 SQ FT EXTERIOR DECK

Floor-to-ceiling windows

- Laundry room with full-size washer and dryer
- Steam fireplace in the living area
- Sliding deck doors create indoor/ outdoor living with a view
- Direct-to-residence elevator access
- Powder room and laundry conveniently located in arrival foyer
- Open, flowing living room, dining area and kitchen design
- All bedrooms have ensuite bathrooms

the OTTO

east west partners