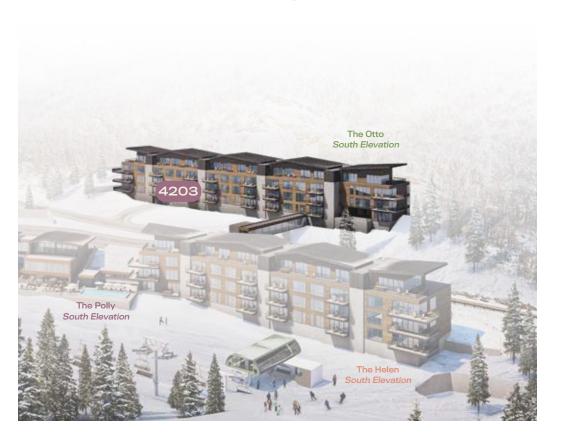

## the OTTO AT FOUNDERS PLACE

## South Elevation

## 4203

South & North Facing Views