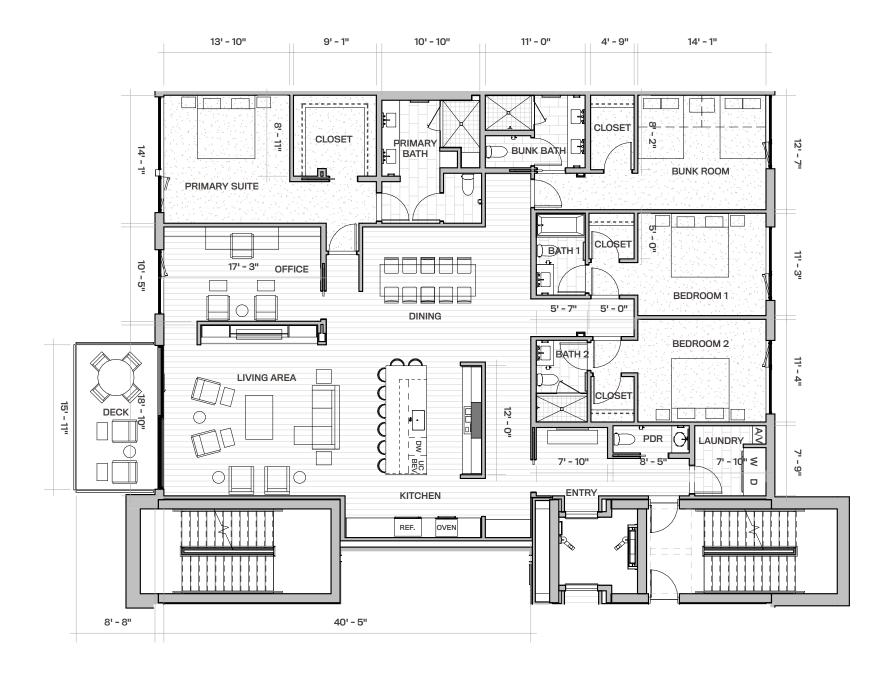

## 4203

South & North Facing Views

## 4 BEDROOM, 4.5 BATH 3,202 SQ FT OFFICE / DEN 144 SQ FT EXTERIOR DECK

- Floor-to-ceiling windows
- Laundry room with full-size washer and dryer
- Steam fireplace in the living area
- Sliding deck doors create indoor/ outdoor living with a view
- ☼ Direct-to-residence elevator access
- Powder room and laundry conveniently located in arrival foyer
- Open, flowing living room, dining area and kitchen design
- All bedrooms have ensuite bathrooms

- Wrap around kitchen island seating
- Bedroom configures perfectly into a bunkroom comfortable for guests and fun for kid slumber parties
- Large primary suite with spacious walk-in closet and bathroom
- Views of Deer Valley Resort from the primary bedroom, living room, and kitchen and dining area
- Dedicated office conveniently located next to the living area and with views of Deer Valley Resort