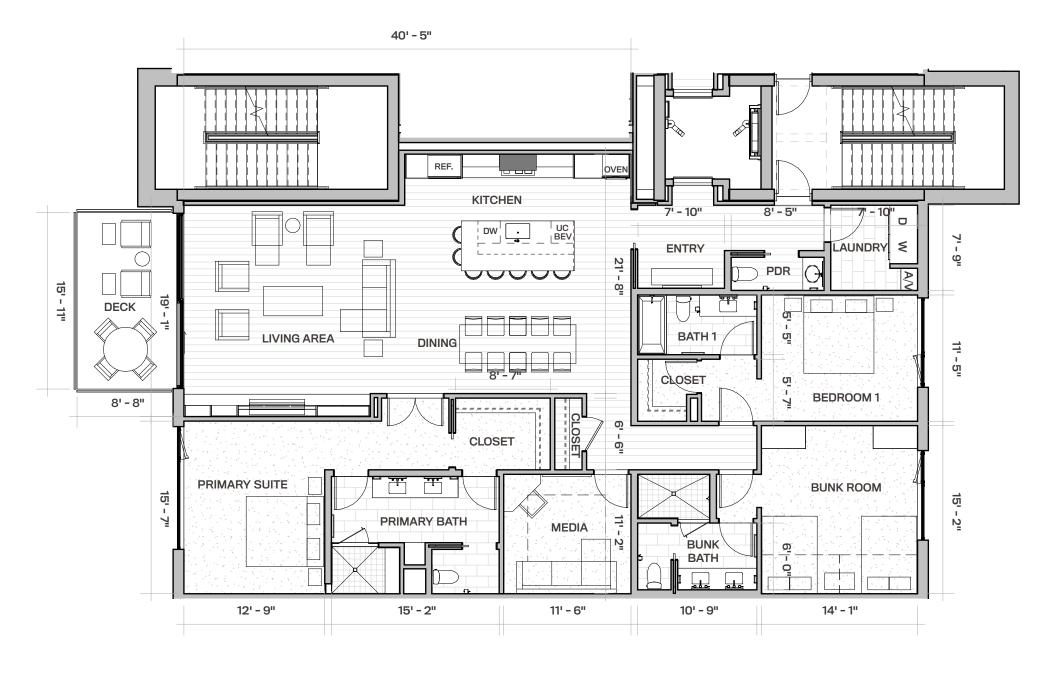

## the OTTO AT FOUNDERS PLACE

South Elevation

4204

South & North Facing Views

3 BEDROOM, 3.5 BATH 2,588 SQ FT MEDIA ROOM 144 SQ FT EXTERIOR DECK

Floor-to-ceiling windows

- Laundry room with full-size washer and dryer
- Steam fireplace in the living area
- Sliding deck doors create indoor/ outdoor living with a view
- Direct-to-residence elevator access
- Powder room and laundry conveniently located in arrival foyer
- Open, flowing living room, dining area and kitchen design
- All bedrooms have ensuite bathrooms

- Wrap around kitchen island seating
- Pantry storage off kitchen
- Bedroom configures perfectly into a bunkroom - comfortable for guests and fun for kid slumber parties
- Large primary suite with spacious walk-in closet and bathroom
- Views of Deer Valley Resort from the primary bedroom, living room, and kitchen and dining area
- Dedicated den area/ flex for work-at-home flexibility and longer stays