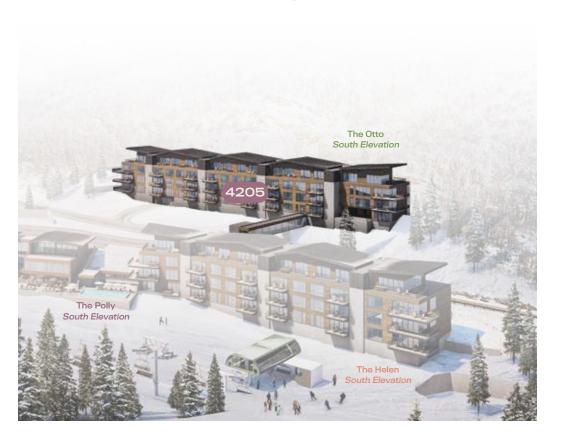

## the OTTO AT FOUNDERS PLACE

## South Elevation

## 4205

South & North Facing Views