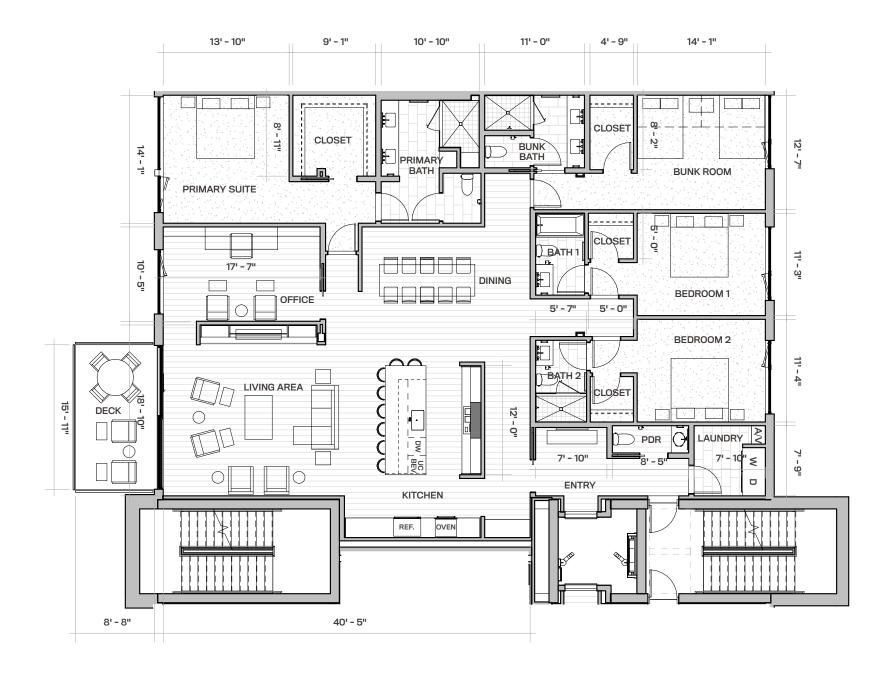

## 4 BEDROOM, 4.5 BATH 3,202 SQ FT OFFICE / DEN 144 SQ FT EXTERIOR DECK

- Floor-to-ceiling windows
- Laundry room with full-size washer and dryer
- Steam fireplace in the living area
- Sliding deck doors create indoor/ outdoor living with a view
- ☼ Direct-to-residence elevator access
- Powder room and laundry conveniently located in arrival foyer
- Open, flowing living room, dining area and kitchen design

- All bedrooms have ensuite bathrooms
- >> Wrap around kitchen island seating
- Bedroom configures perfectly into a bunkroom comfortable for guests and fun for kid slumber parties
- Large primary suite with spacious walk-in closet and bathroom
- Views of Deer Valley Resort from the primary bedroom, living room, and kitchen and dining area
- Dedicated office conveniently located next to the living area and with views of Deer Valley Resort