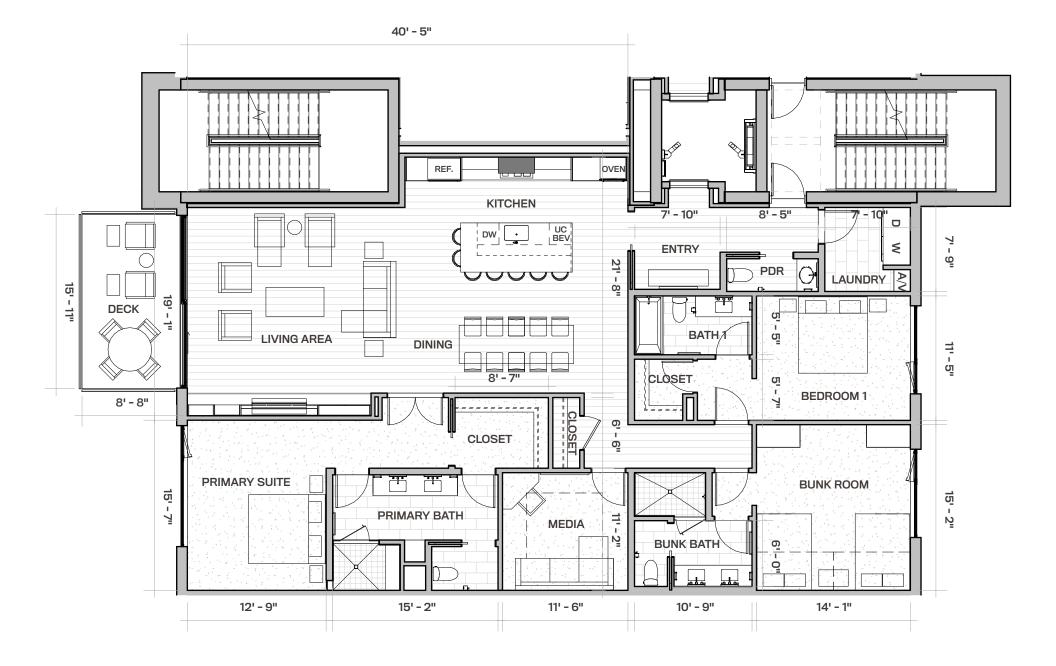

## the OTTO AT FOUNDERS PLACE

South Elevation

4206

South & North Facing Views

3 BEDROOM, 3.5 BATH 2,588 SQ FT MEDIA ROOM 144 SQ FT EXTERIOR DECK

Floor-to-ceiling windows

- Laundry room with full-size washer and dryer
- Steam fireplace in the living area
- Sliding deck doors create indoor/ outdoor living with a view
- Direct-to-residence elevator access
- Powder room and laundry conveniently located in arrival foyer
- Open, flowing living room, dining area and kitchen design
- All bedrooms have ensuite bathrooms

- Wrap around kitchen island seating
- Pantry storage off kitchen
- Bedroom configures perfectly into a bunkroom - comfortable for guests and fun for kid slumber parties
- Large primary suite with spacious walk-in closet and bathroom
- Views of Deer Valley Resort from the primary bedroom, living room, and kitchen and dining area
- Dedicated den area/ flex for work-at-home flexibility and longer stays