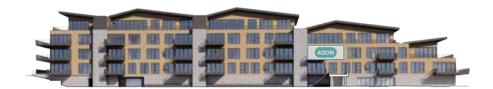

## the OTTO AT FOUNDERS PLACE

South Elevation

4206

South & North Facing Views

3 BEDROOM, 3.5 BATH 2,588 SQ FT MEDIA ROOM 144 SQ FT EXTERIOR DECK

Floor-to-ceiling windows

- Laundry room with full-size washer and dryer
- Steam fireplace in the living area
- Sliding deck doors create indoor/ outdoor living with a view
- Direct-to-residence elevator access
- Powder room and laundry conveniently located in arrival foyer
- Open, flowing living room, dining area and kitchen design
- All bedrooms have ensuite bathrooms

- Wrap around kitchen island seating
- Pantry storage off kitchen
- Bedroom configures perfectly into a bunkroom - comfortable for guests and fun for kid slumber parties
- Large primary suite with spacious walk-in closet and bathroom
- Views of Deer Valley Resort from the primary bedroom, living room, and kitchen and dining area
- Dedicated den area/ flex for work-at-home flexibility and longer stays