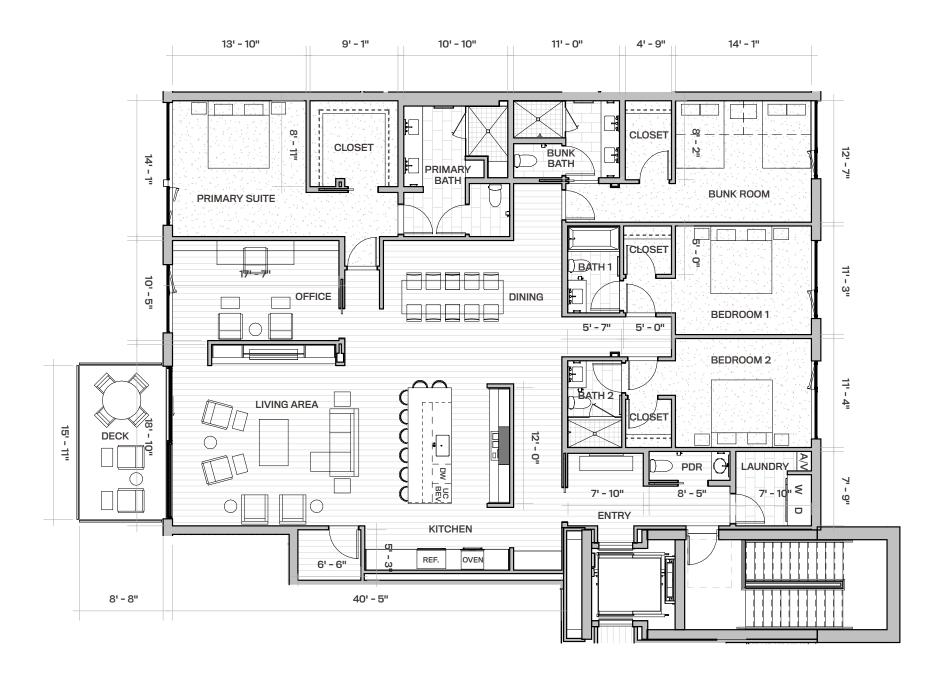

## 4 BEDROOM, 4.5 BATH 3,241 SQ FT OFFICE / DEN 144 SQ FT EXTERIOR DECK

4207

South & North Facing Views

- Floor-to-ceiling windows
- Laundry room with full-size washer and dryer
- Steam fireplace in the living area
- Sliding deck doors create indoor/ outdoor living with a view
- ☼ Direct-to-residence elevator access
- Powder room and laundry conveniently located in arrival foyer
- Open, flowing living room, dining area and kitchen design
- All bedrooms have ensuite bathrooms

- Wrap around kitchen island seating
- Bedroom configures perfectly into a bunkroom comfortable for guests and fun for kid slumber parties
- Large primary suite with spacious walk-in closet and bathroom
- Views of Deer Valley Resort from the primary bedroom, living room, and kitchen and dining area
- Dedicated office conveniently located next to the living area and with views of Deer Valley Resort
- Generous pantry next to the kitchen and living areas