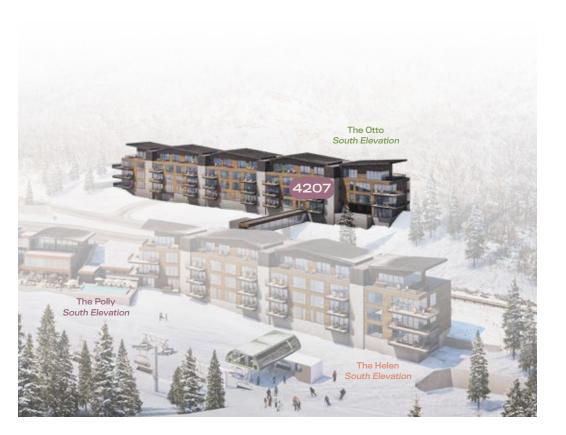

## the OTTO AT FOUNDERS PLACE

## South Elevation

## 4 BEDROOM, 4.5 BATH 3,241 SQ FT OFFICE / DEN 144 SQ FT EXTERIOR DECK

4207

South & North Facing Views

- Floor-to-ceiling windows
- Laundry room with full-size washer and dryer
- Steam fireplace in the living area
- Sliding deck doors create indoor/ outdoor living with a view
- ☼ Direct-to-residence elevator access
- Powder room and laundry conveniently located in arrival foyer
- Open, flowing living room, dining area and kitchen design
- All bedrooms have ensuite bathrooms