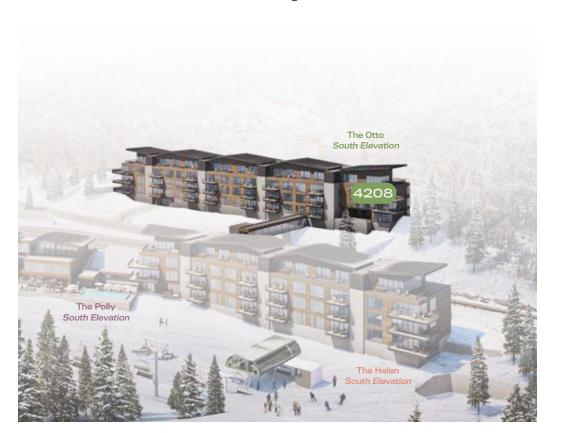

## the OTTO AT FOUNDERS PLACE

## South Elevation

South & North Facing Views

4208

IMPORTANT NOTICE: The information, design, dimensions, finishes, prices, and other elements or features contained in these materials cannot be relied upon as accurate and are subject to change without notice. Any square footage measurements indicated herein are approximate only. Square footage calculations may be made in a variety of manners and different methods may yield different results. Firmishings, floor plans, selective, renderings and other expectives shown herein are for illustrative purposes only and shall not constitute an agreement or commitment on the part of Seler to include any such terms in the actival features, distinctions and square decidence in accordance with shall instantiate. In the selection of the purchase contract. Seller has reserved certain rights to modify elements of the condominium residence and sale. Interested buyers are advised to consult the specific terms of the Purchase Contract. Founders Place and condominiums are developed and sold by Deer bloking Development 3, LLC, which is part of the Family of related but independent companies affiliated with East Weet Partners, LLC, Cere bloke Overlopment 3, LLC, which is part of the Selling Very Representative and inhibitions, and it is not the agent of East West Partners, LLC, or any other entity, Any reference to "East West Partners, LLC, Cere and you for entity Any reference to "East West Partners, LLC, Cere and you for entity Any reference to "East West Partners, LLC. (These meterials shall not constitute an offer or solicitation in any state vertex prior prior gristation is equired. Vidor where prohibited by Jown CDUH HOUSING/CPORTINITY. All information is subject to change.