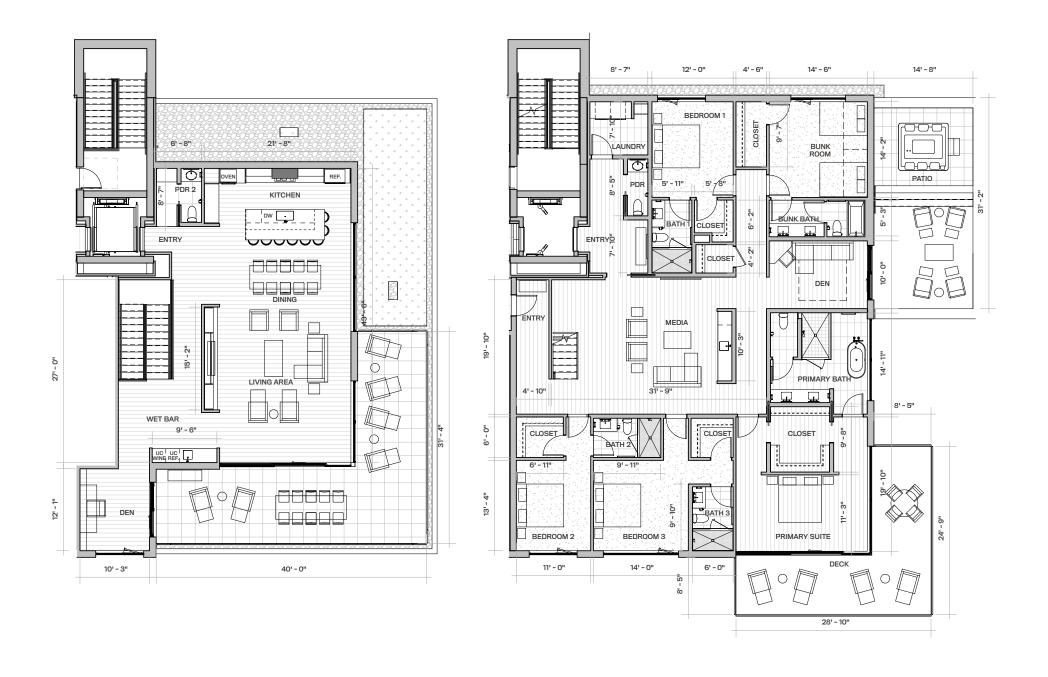

## 5 BEDROOM, 6 BATH 5,079 SQ FT

Lower Level:

MEDIA ROOM
OFFICE / DEN
392 SQ FT EXTERIOR DECK
439 SF PATIO

Upper Level
WET BAR

OFFICE / DEN

664 SQ FT ROOF DECK ADDITIONAL 1/2 BATH

- Floor-to-ceiling windows
- Laundry room with full-size washer and dryer
- Steam fireplace in the living area
- Sliding deck doors create indoor/ outdoor living with a view
- ☼ Direct-to-residence elevator access
- Powder room and laundry conveniently located in arrival foyer
- Open, flowing living room, dining area and kitchen design
- All bedrooms have ensuite bathrooms
- Wrap around kitchen island seating
- Two story living with elevator access to both levels
- Kitchen, living, dining and large wrap around roof deck comprises the entire top level for exceptional entertaining

- Dedicated den with views of Deer Valley Resort, the Jordanelle Resevoir and Uinta Mountains
- >> Wet bar in top level entertainment area
- No residences above or below for single family residence-like living
- Secondary living room and media with wet bar
- Large primary suite with views of Deer Valley Resort, the Jordanelle Reservoir and Uinta Mountains
- Private wrap around deck off the primary bedroom
- Private hot tub off lower level den
- Bedroom configures perfectly into a bunkroom comfortable for guests and fun for kid slumber parties
- Largest private outdoor space across all of Founders Place