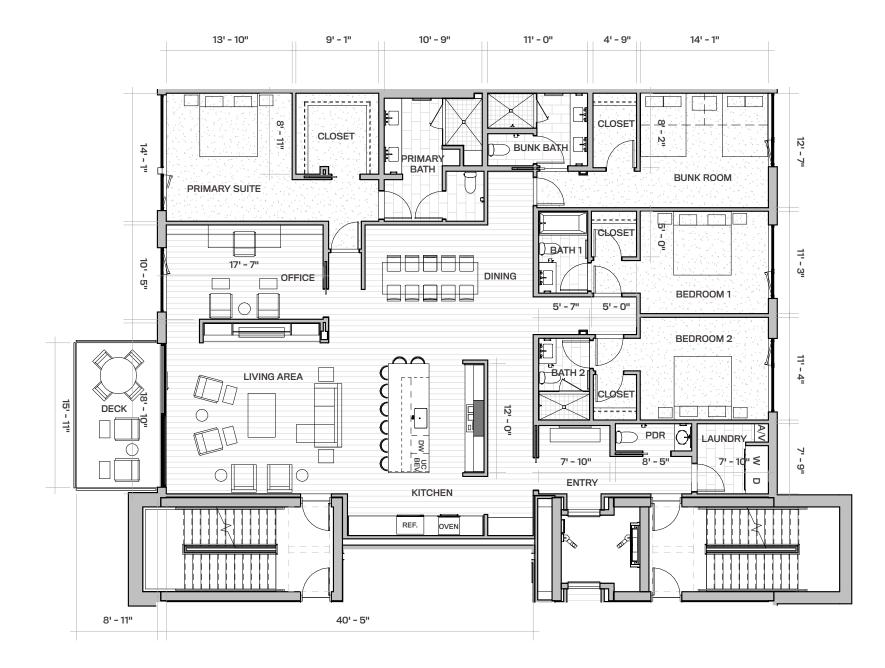

## the OTTO AT FOUNDERS PLACE

South Elevation

4303

South & North Facing Views

4 BEDROOM, 4.5 BATH 3,202 SQ FT OFFICE / DEN 148 SQ FT EXTERIOR DECK

Floor-to-ceiling windows

- Laundry room with full-size washer and dryer
- Steam fireplace in the living area
- Sliding deck doors create indoor/ outdoor living with a view
- Direct-to-residence elevator access
- Powder room and laundry conveniently located in arrival foyer
- Open, flowing living room, dining area and kitchen design
- All bedrooms have ensuite bathrooms

- Wrap around kitchen island seating
- Bedroom configures perfectly into a bunkroom - comfortable for guests and fun for kid slumber parties
- Large primary suite with spacious walk-in closet and bathroom
- Views of Deer Valley Resort from the primary bedroom, living room, and kitchen and dining area
- Dedicated office conveniently located next to the living area and with views of Deer Valley Resort