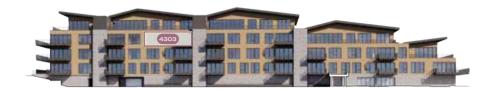

## the OTTO AT FOUNDERS PLACE

South Elevation

4303

South & North Facing Views

4 BEDROOM, 4.5 BATH 3,202 SQ FT OFFICE / DEN 148 SQ FT EXTERIOR DECK

Floor-to-ceiling windows

- Laundry room with full-size washer and dryer
- Steam fireplace in the living area
- Sliding deck doors create indoor/ outdoor living with a view
- Direct-to-residence elevator access
- Powder room and laundry conveniently located in arrival foyer
- Open, flowing living room, dining area and kitchen design
- All bedrooms have ensuite bathrooms