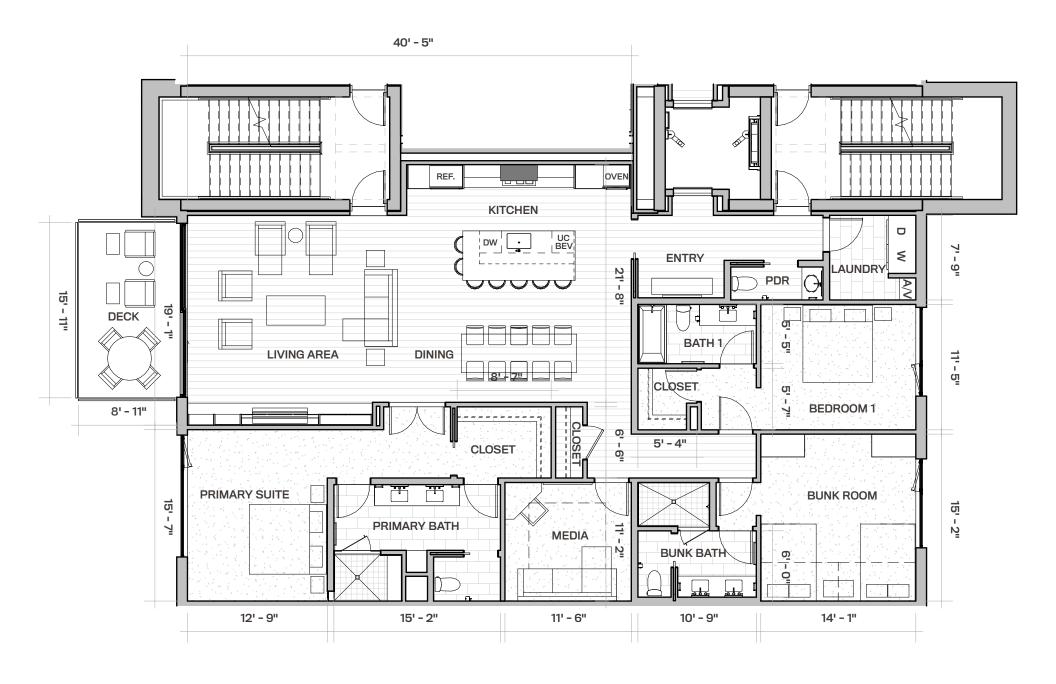

## 3 BEDROOM, 3.5 BATH 2,588 SQ FT MEDIA ROOM 148 SQ FT EXTERIOR DECK

4304

South & North Facing Views

- Floor-to-ceiling windows
- Laundry room with full-size washer and dryer
- Steam fireplace in the living area
- Sliding deck doors create indoor/ outdoor living with a view
- ☼ Direct-to-residence elevator access
- Powder room and laundry conveniently located in arrival foyer
- Open, flowing living room, dining area and kitchen design
- All bedrooms have ensuite bathrooms

- Wrap around kitchen island seating
- Pantry storage off kitchen
- Bedroom configures perfectly into a bunkroom comfortable for guests and fun for kid slumber parties
- Large primary suite with spacious walk-in closet and bathroom
- Views of Deer Valley Resort from the primary bedroom, living room, and kitchen and dining area
- Dedicated den area/ flex for work-at-home flexibility and longer stays