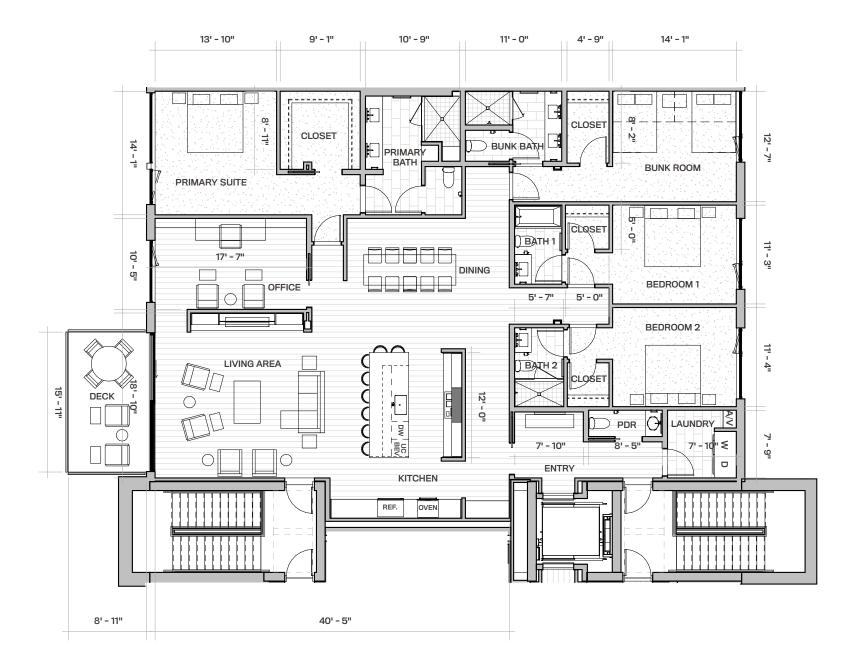

## the OTTO AT FOUNDERS PLACE

South Elevation

4305

South & North Facing Views

4 BEDROOM, 4.5 BATH 3,202 SQ FT OFFICE / DEN 148 SQ FT EXTERIOR DECK

Floor-to-ceiling windows

- Laundry room with full-size washer and dryer
- Steam fireplace in the living area
- Sliding deck doors create indoor/ outdoor living with a view
- Direct-to-residence elevator access
- Powder room and laundry conveniently located in arrival foyer
- Open, flowing living room, dining area and kitchen design
- All bedrooms have ensuite bathrooms

- Wrap around kitchen island seating
- Bedroom configures perfectly into a bunkroom - comfortable for guests and fun for kid slumber parties
- Large primary suite with spacious walk-in closet and bathroom
- Views of Deer Valley Resort from the primary bedroom, living room, and kitchen and dining area
- Dedicated office conveniently located next to the living area and with views of Deer Valley Resort