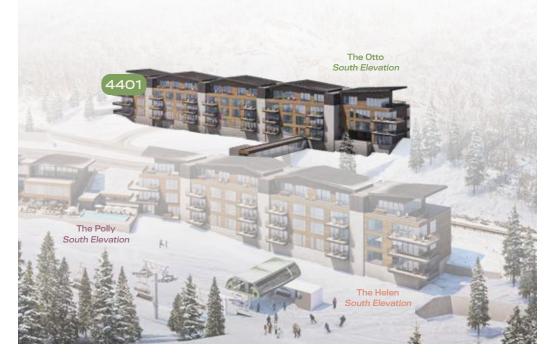

## the OTTO AT FOUNDERS PLACE

South Elevation

4401

## South & North Facing Views

the OTTO In addition, pu Deer Hollow D

INPORTIANT NOTICE The information, design, dimensions, finishes, prices, and other dements or features contained in these materials cannot be relied upon as exacute and are subject to change without notice. Any square footage measurements indicated herein are approximate only Square footage calculations may be made in a variety of mamers and different methods may yield different results. Final biological calculations in any beam de in a variety of mamers and and network methods may ield different results. Final biological calculations and specifications toom herein are in fillustate purposes only and shall not constitute an agreement or commitment on the grant of Saler is forder demonstrations and specifications cannot method in the second for a second and and not constitute an agreement and committee on the purposes. In addition, pursuant to the terms of the Purchase Contract, Saler has reserved certain rights to modify elements of the condominium residence and sale. Interested buyers are advised to consult the specific terms of the Purchase Contract, Founders Place and continuition metal with Last View Partners, LLC. Dever history beet of the Purchase Contract, Founders Place and containd with East View Partners, LLC. Dever history beet on the agent of East.