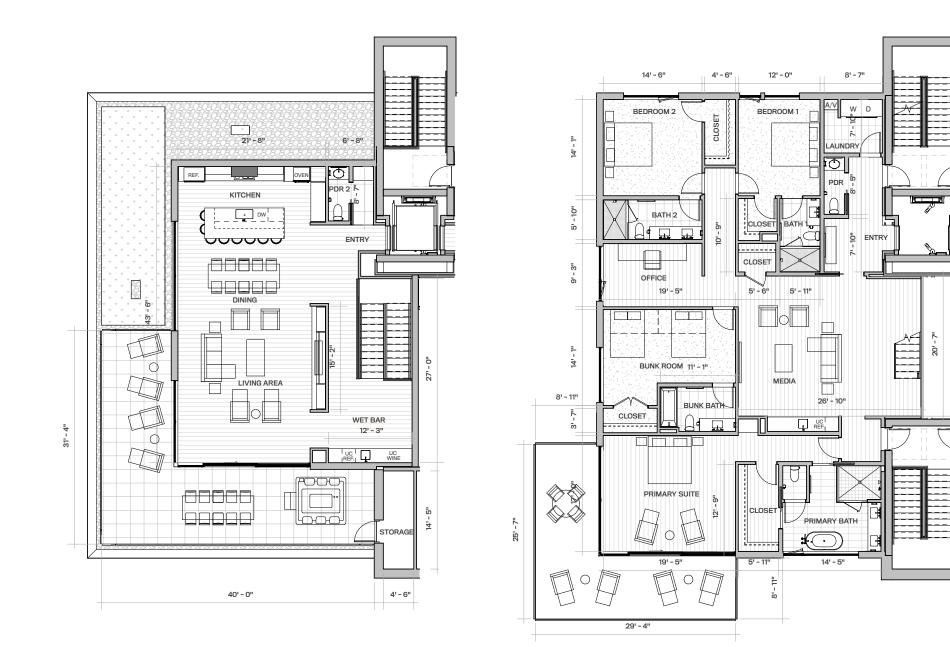

## 4 BEDROOM, 5 BATH

4,585 SQ FT

Lower Level: MEDIA ROOM OFFICE / DEN 421 SQ FT EXTERIOR DECK Upper Level WET BAR 666 SQ FT ROOF DECK ADDITIONAL 1/2 BATH

- Floor-to-ceiling windows
- Laundry room with full-size washer and dryer
- Steam fireplace in the living area
- Sliding deck doors create indoor/ outdoor living with a view
- Direct-to-residence elevator access
- Powder room and laundry conveniently located in arrival foyer
- Open, flowing living room, dining area and kitchen design
- All bedrooms have ensuite bathrooms
- Nrap around kitchen island seating
- Two story living with elevator access to both levels

- Kitchen, living, dining and large wrap around roof deck comprises the entire top level for exceptional entertaining
- Wet bar in top level entertainment area
- Secondary living room and media with wet bar
- Large primary suite with views of Deer Valley Resort, the Jordanelle Reservoir and Uinta Mountains
- Private wrap around deck off the primary bedroom
- Private hot tub off top level entertainment space
- Bedroom configures perfectly into a bunkroom - comfortable for guests and fun for kid slumber parties
- One of the largest private outdoor spaces across all of Founders Place