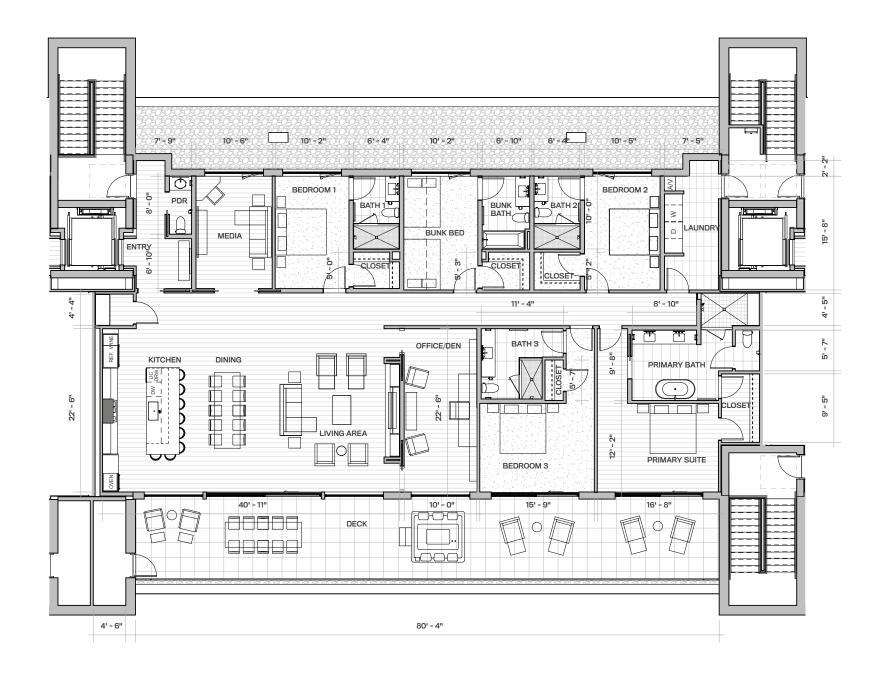

## 5 BEDROOM, 5.5 BATH 4,003 SQ FT MEDIA ROOM OFFICE / DEN 910 SQ FT ROOF DECK

4402

South & North Facing Views

- Floor-to-ceiling windows
- Laundry room with full-size washer and dryer
- Steam fireplace in the living area
- Sliding deck doors create indoor/ outdoor living with a view
- ☼ Direct-to-residence elevator access
- Powder room and laundry conveniently located in arrival foyer
- Open, flowing living room, dining area and kitchen design
- All bedrooms have ensuite bathrooms
- Wrap around kitchen island seating

- Large entertainment deck with private hot tub
- Dedicated media room and separate office, both on the glass
- Views of Deer Valley resort from the kitchen, dining room, living room, office, primary suite, and junior primary
- Oversized laundry room conveniently located near the bedrooms
- Bedroom configures perfectly into bunkroom comfortable for guests and fun for kid slumber parties