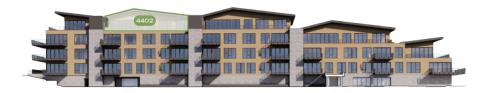

## the OTTO AT FOUNDERS PLACE

## South Elevation

## 5 BEDROOM, 5.5 BATH 4,003 SQ FT MEDIA ROOM OFFICE / DEN 910 SQ FT ROOF DECK

4402

South & North Facing Views

- Floor-to-ceiling windows
- Laundry room with full-size washer and dryer
- Steam fireplace in the living area
- Sliding deck doors create indoor/ outdoor living with a view
- ☼ Direct-to-residence elevator access
- Powder room and laundry conveniently located in arrival foyer
- Open, flowing living room, dining area and kitchen design
- All bedrooms have ensuite bathrooms
- Wrap around kitchen island seating