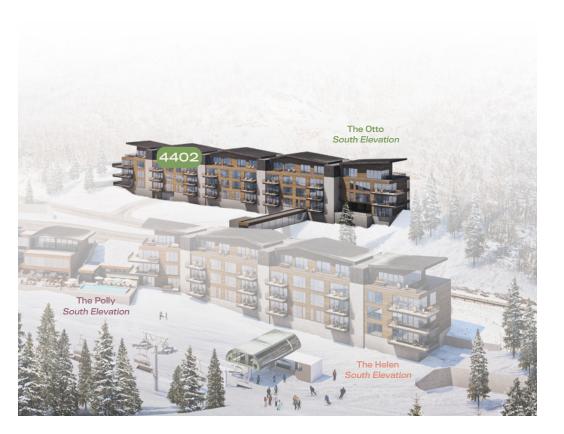

## the OTTO AT FOUNDERS PLACE

## South Elevation



## 5 BEDROOM, 5.5 BATH 4,003 SQ FT MEDIA ROOM OFFICE / DEN 910 SQ FT ROOF DECK

4402

South & North Facing Views



- Floor-to-ceiling windows
- Laundry room with full-size washer and dryer
- Steam fireplace in the living area
- Sliding deck doors create indoor/ outdoor living with a view
- ☼ Direct-to-residence elevator access
- Powder room and laundry conveniently located in arrival foyer
- Open, flowing living room, dining area and kitchen design
- All bedrooms have ensuite bathrooms
- Wrap around kitchen island seating

- Large entertainment deck with private hot tub
- Dedicated media room and separate office, both on the glass
- Views of Deer Valley resort from the kitchen, dining room, living room, office, primary suite, and junior primary
- Oversized laundry room conveniently located near the bedrooms
- Bedroom configures perfectly into bunkroom comfortable for guests and fun for kid slumber pa