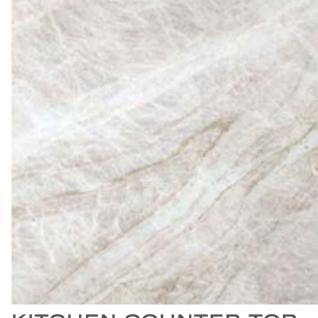

WALL PAINT COLOR

ENTRY/LAUNDRY

BEES KNEES finish package

**WOOD FLOORING** ENGINEERED OAK

KITCHEN COUNTER TOP QUARTZITE - LEATHERED

KITCHEN BACKSPLASH QUARTZITE - LEATHERED

**CABINETRY** LIGHT WALNUT

**EXHAUST HOOD** METAL