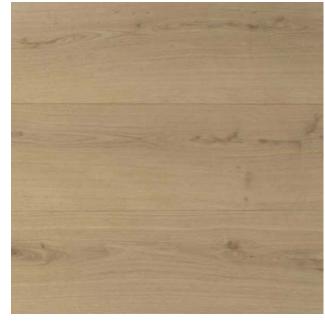

#### FINISH PALETTE

BEES KNEES finish package

FLOOR TILE 12"X24" - PORCELAIN -LIGHT POLISH

**POWDER ROOM WALL PAPER** 

**WOOD FLOORING** ENGINEERED OAK

LAUNDRY COUNTER TOP QUARTZ - VELVET

**POWDER ROOM VANITY** QUARTZITE - POLISHED

WALL PAINT COLOR

ENTRY/LAUNDRY

BEES KNEES finish package

**WOOD FLOORING** ENGINEERED OAK

KITCHEN COUNTER TOP QUARTZITE - LEATHERED

KITCHEN BACKSPLASH QUARTZITE - LEATHERED

**CABINETRY** LIGHT WALNUT

**EXHAUST HOOD** METAL

WALL PAINT COLOR

KITCHEN

BEES KNEES finish package

WOOD FLOORING ENGINEERED OAK

COUNTERTOP QUARTZ - RUGGED

**HEARTH** QUARTZ - RUGGED

**CABINETRY** LIGHT WALNUT

WALL PAINT COLOR