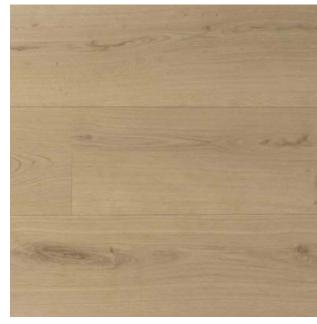

#### FINISH PALETTE

BEES KNEES finish package

FLOOR TILE 12"X24" - PORCELAIN -LIGHT POLISH

**POWDER ROOM WALL PAPER** 

**WOOD FLOORING** ENGINEERED OAK

LAUNDRY COUNTER TOP QUARTZ - VELVET

**POWDER ROOM VANITY** QUARTZITE - POLISHED

WALL PAINT COLOR

ENTRY/LAUNDRY

BEES KNEES finish package

**WOOD FLOORING** ENGINEERED OAK

KITCHEN COUNTER TOP QUARTZITE - LEATHERED

KITCHEN BACKSPLASH QUARTZITE - LEATHERED

**CABINETRY** LIGHT WALNUT

**EXHAUST HOOD** METAL

WALL PAINT COLOR

KITCHEN

BEES KNEES finish package

WOOD FLOORING ENGINEERED OAK

COUNTERTOP QUARTZ - RUGGED

**HEARTH** QUARTZ - RUGGED

**CABINETRY** LIGHT WALNUT

WALL PAINT COLOR

WALL PAINT COLOR

PRIMARY BATH

BEES
KNEES
finish package

WAINSCOTT & BACKSPLASH
12"X24" - LIMESTONE - TUMBLED

PRIMARY BATH

BEES
KNEES
finish package

WOOD FLOORING ENGINEERED OAK

PRIMARY BEDROOM

BEES
KNEES
finish package

CARPET WOOL

WALL PAINT COLOR

SECONDARY BEDROOM

BEES KNEES finish package

WOOD FLOORING ENGINEERED OAK

DEN

BEES
KNEES
finish package

COUNTERTOP QUARTZ - RUGGED

WOOD FLOORING ENGINEERED OAK

**CABINETRY** LIGHT WALNUT

WALL PAINT COLOR

MEDIA ROOM