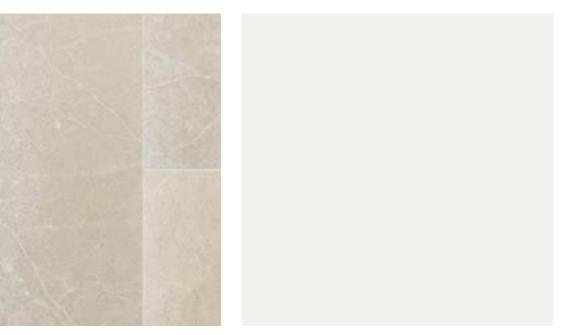

WALL PAINT COLOR

PRIMARY BATH

BEES
KNEES
finish package

WAINSCOTT & BACKSPLASH
12"X24" - LIMESTONE - TUMBLED

PRIMARY BATH

BEES
KNEES
finish package

WOOD FLOORING ENGINEERED OAK

PRIMARY BEDROOM

WALL PAINT COLOR

ENTRY/LAUNDRY

BEES KNEES finish package

**WOOD FLOORING** ENGINEERED OAK

KITCHEN COUNTER TOP QUARTZITE - LEATHERED

KITCHEN BACKSPLASH QUARTZITE - LEATHERED

**CABINETRY** LIGHT WALNUT

**EXHAUST HOOD** METAL