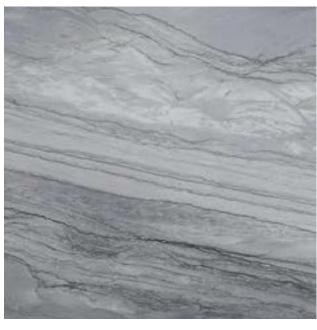

WALL PAINT COLOR

ENTRY/LAUNDRY

BEES KNEES finish package

**WOOD FLOORING** ENGINEERED OAK

KITCHEN COUNTER TOP QUARTZITE - LEATHERED

KITCHEN BACKSPLASH QUARTZITE - LEATHERED

**CABINETRY** LIGHT WALNUT

**EXHAUST HOOD** METAL

WALL PAINT COLOR

KITCHEN

BEES KNEES finish package

WOOD FLOORING ENGINEERED OAK

COUNTERTOP QUARTZ - RUGGED

**HEARTH** QUARTZ - RUGGED

**CABINETRY** LIGHT WALNUT

WALL PAINT COLOR