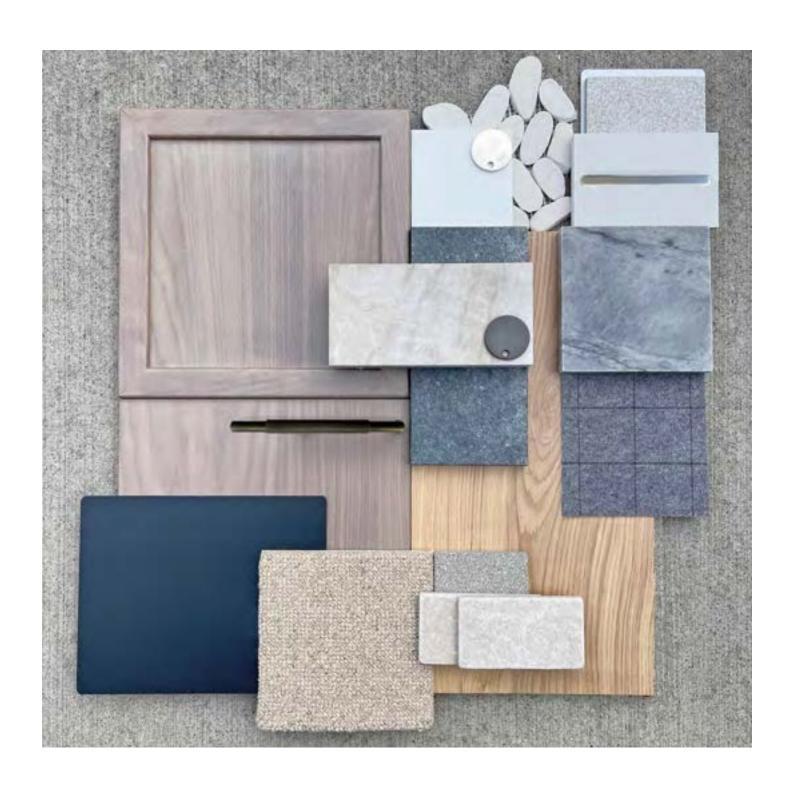

#### FINISH PALETTE

BEES KNEES finish package

FLOOR TILE 12"X24" - PORCELAIN -LIGHT POLISH

**POWDER ROOM WALL PAPER** 

**WOOD FLOORING** ENGINEERED OAK

LAUNDRY COUNTER TOP QUARTZ - VELVET

**POWDER ROOM VANITY** QUARTZITE - POLISHED

WALL PAINT COLOR

ENTRY/LAUNDRY

BEES KNEES finish package

**WOOD FLOORING** ENGINEERED OAK

KITCHEN COUNTER TOP QUARTZITE - LEATHERED

KITCHEN BACKSPLASH QUARTZITE - LEATHERED

**CABINETRY** LIGHT WALNUT

**EXHAUST HOOD** METAL

WALL PAINT COLOR

KITCHEN

BEES KNEES finish package

WOOD FLOORING ENGINEERED OAK

COUNTERTOP QUARTZ - RUGGED

**HEARTH** QUARTZ - RUGGED

**CABINETRY** LIGHT WALNUT

WALL PAINT COLOR

LIVING ROOM

BEES KNEES finish package

**VANITY COUNTERTOP** QUARTZ - VELVET

SHOWER PAN TILE 4"X4" - LIMESTONE - HAMMERED 12"X24" - LIMESTONE - HAMMERED

FLOOR TILE

**CABINETRY** LIGHT WALNUT

**WALL TILE** 12"X24" - LIMESTONE - TUMBLED

WALL PAINT COLOR

PRIMARY BATH

BEES
KNEES
finish package

WAINSCOTT & BACKSPLASH
12"X24" - LIMESTONE - TUMBLED

PRIMARY BATH

BEES
KNEES
finish package

WOOD FLOORING ENGINEERED OAK

PRIMARY BEDROOM

BEES
KNEES
finish package

**COUNTERTOP**QUARTZ - VELVET

SHOWER PAN TILE 4"X4" - PORCELAIN

FLOOR TILE
16"X32" - PORCELAIN

**CABINETRY**WHITE OAK

4"X4" - CERAMIC - MATTE

WALL PAINT COLOR

SECONDARY BATH

BEES
KNEES
finish package

CARPET WOOL

WALL PAINT COLOR

SECONDARY BEDROOM

BEES KNEES finish package

WOOD FLOORING ENGINEERED OAK

DEN

BEES
KNEES
finish package

VANITY COUNTERTOP QUARTZ - VELVET

SHOWER PAN TILE
PEBBLE - TUMBLED

FLOOR TILE 16"X32" - PORCELAIN

**CABINETRY**WHITE OAK

WALL TILE 4"X4" - CERAMIC - MATTE

WALL PAINT COLOR

JUNIOR PRIMARY BATH

BEES KNEES finish package

COUNTERTOP QUARTZ - RUGGED

WOOD FLOORING ENGINEERED OAK

**CABINETRY** LIGHT WALNUT

WALL PAINT COLOR

MEDIA ROOM