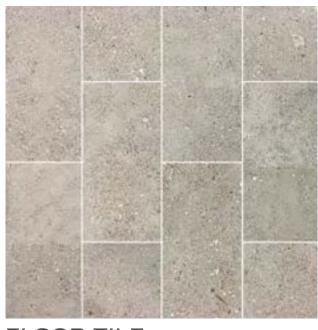

#### FINISH PALETTE

BEES KNEES finish package

FLOOR TILE 12"X24" - PORCELAIN -LIGHT POLISH

**POWDER ROOM WALL PAPER** 

**WOOD FLOORING** ENGINEERED OAK

LAUNDRY COUNTER TOP QUARTZ - VELVET

**POWDER ROOM VANITY** QUARTZITE - POLISHED