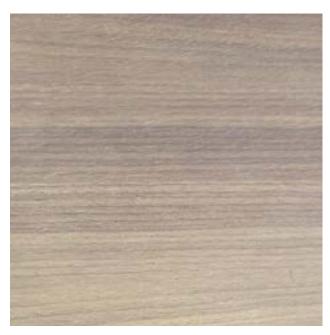

#### FINISH PALETTE

BEES KNEES finish package

FLOOR TILE 12"X24" - PORCELAIN -LIGHT POLISH

**POWDER ROOM WALL PAPER** 

**WOOD FLOORING** ENGINEERED OAK

LAUNDRY COUNTER TOP QUARTZ - VELVET

**POWDER ROOM VANITY** QUARTZITE - POLISHED

WALL PAINT COLOR

ENTRY/LAUNDRY

BEES KNEES finish package

**WOOD FLOORING** ENGINEERED OAK

KITCHEN COUNTER TOP QUARTZITE - LEATHERED

KITCHEN BACKSPLASH QUARTZITE - LEATHERED

**CABINETRY** LIGHT WALNUT

**EXHAUST HOOD** METAL

WALL PAINT COLOR

KITCHEN

BEES KNEES finish package

WOOD FLOORING ENGINEERED OAK

COUNTERTOP QUARTZ - RUGGED

**HEARTH** QUARTZ - RUGGED

**CABINETRY** LIGHT WALNUT

WALL PAINT COLOR