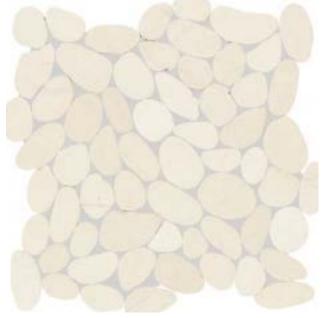

VANITY COUNTERTOP QUARTZ - VELVET

SHOWER PAN TILE
PEBBLE - TUMBLED

FLOOR TILE 16"X32" - PORCELAIN

**CABINETRY**WHITE OAK

WALL TILE 4"X4" - CERAMIC - MATTE

WALL PAINT COLOR

JUNIOR PRIMARY BATH

BEES KNEES finish package