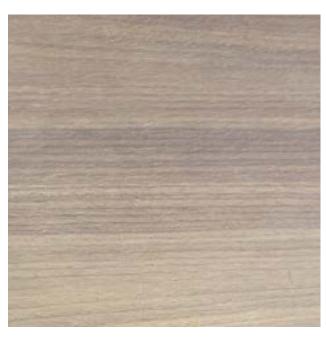

WALL PAINT COLOR

ENTRY/LAUNDRY

BEES KNEES finish package

**WOOD FLOORING** ENGINEERED OAK

KITCHEN COUNTER TOP QUARTZITE - LEATHERED

KITCHEN BACKSPLASH QUARTZITE - LEATHERED

**CABINETRY** LIGHT WALNUT

**EXHAUST HOOD** METAL

WALL PAINT COLOR

KITCHEN

BEES KNEES finish package

WOOD FLOORING ENGINEERED OAK

COUNTERTOP QUARTZ - RUGGED

**HEARTH** QUARTZ - RUGGED

**CABINETRY** LIGHT WALNUT

WALL PAINT COLOR

LIVING ROOM

BEES KNEES finish package

**VANITY COUNTERTOP** QUARTZ - VELVET

SHOWER PAN TILE 4"X4" - LIMESTONE - HAMMERED 12"X24" - LIMESTONE - HAMMERED

FLOOR TILE

**CABINETRY** LIGHT WALNUT

**WALL TILE** 12"X24" - LIMESTONE - TUMBLED