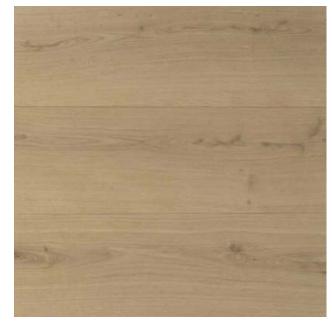

#### FINISH PALETTE

BEES KNEES finish package

FLOOR TILE 12"X24" - PORCELAIN -LIGHT POLISH

**POWDER ROOM WALL PAPER** 

**WOOD FLOORING** ENGINEERED OAK

LAUNDRY COUNTER TOP QUARTZ - VELVET

**POWDER ROOM VANITY** QUARTZITE - POLISHED

WALL PAINT COLOR

ENTRY/LAUNDRY

BEES KNEES finish package

**WOOD FLOORING** ENGINEERED OAK

KITCHEN COUNTER TOP QUARTZITE - LEATHERED

KITCHEN BACKSPLASH QUARTZITE - LEATHERED

**CABINETRY** LIGHT WALNUT

**EXHAUST HOOD** METAL

WALL PAINT COLOR

KITCHEN

BEES KNEES finish package

WOOD FLOORING ENGINEERED OAK

COUNTERTOP QUARTZ - RUGGED

**HEARTH** QUARTZ - RUGGED

**CABINETRY** LIGHT WALNUT

WALL PAINT COLOR

BEES
KNEES
finish package

CARPET WOOL

WALL PAINT COLOR

SECONDARY BEDROOM

BEES KNEES finish package

WOOD FLOORING ENGINEERED OAK

DEN

BEES
KNEES
finish package

COUNTERTOP QUARTZ - RUGGED

WOOD FLOORING ENGINEERED OAK

**CABINETRY** LIGHT WALNUT

WALL PAINT COLOR

MEDIA ROOM