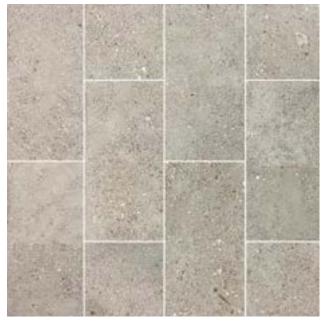

#### FINISH PALETTE

BEES KNEES finish package

FLOOR TILE 12"X24" - PORCELAIN -LIGHT POLISH

**POWDER ROOM WALL PAPER** 

**WOOD FLOORING** ENGINEERED OAK

LAUNDRY COUNTER TOP QUARTZ - VELVET

**POWDER ROOM VANITY** QUARTZITE - POLISHED