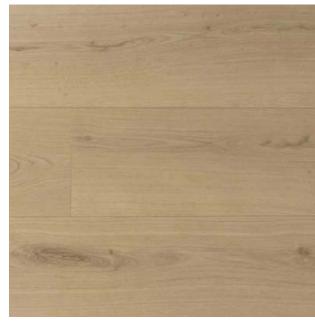

#### FINISH PALETTE

BEES KNEES finish package

FLOOR TILE 12"X24" - PORCELAIN -LIGHT POLISH

**POWDER ROOM WALL PAPER** 

**WOOD FLOORING** ENGINEERED OAK

LAUNDRY COUNTER TOP QUARTZ - VELVET

**POWDER ROOM VANITY** QUARTZITE - POLISHED

WALL PAINT COLOR

ENTRY/LAUNDRY

BEES KNEES finish package

**WOOD FLOORING** ENGINEERED OAK

KITCHEN COUNTER TOP QUARTZITE - LEATHERED

KITCHEN BACKSPLASH QUARTZITE - LEATHERED

**CABINETRY** LIGHT WALNUT

**EXHAUST HOOD** METAL

WALL PAINT COLOR

KITCHEN

BEES KNEES finish package

WOOD FLOORING ENGINEERED OAK

COUNTERTOP QUARTZ - RUGGED

**HEARTH** QUARTZ - RUGGED

**CABINETRY** LIGHT WALNUT

WALL PAINT COLOR

BEES
KNEES
finish package

CARPET WOOL

WALL PAINT COLOR

SECONDARY BEDROOM

BEES KNEES finish package

WOOD FLOORING ENGINEERED OAK

DEN

BEES
KNEES
finish package

COUNTERTOP QUARTZ - RUGGED

WOOD FLOORING ENGINEERED OAK

**CABINETRY** LIGHT WALNUT

WALL PAINT COLOR

MEDIA ROOM