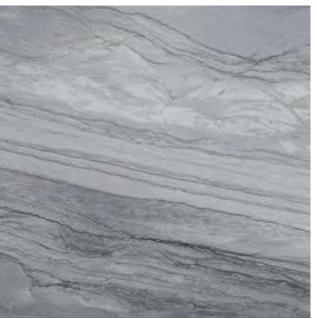

WALL PAINT COLOR

ENTRY/LAUNDRY

BEES KNEES finish package

**WOOD FLOORING** ENGINEERED OAK

KITCHEN COUNTER TOP QUARTZITE - LEATHERED

KITCHEN BACKSPLASH QUARTZITE - LEATHERED

**CABINETRY** LIGHT WALNUT

**EXHAUST HOOD** METAL

WALL PAINT COLOR

KITCHEN

BEES KNEES finish package

WOOD FLOORING ENGINEERED OAK

COUNTERTOP QUARTZ - RUGGED

**HEARTH** QUARTZ - RUGGED

**CABINETRY** LIGHT WALNUT

WALL PAINT COLOR