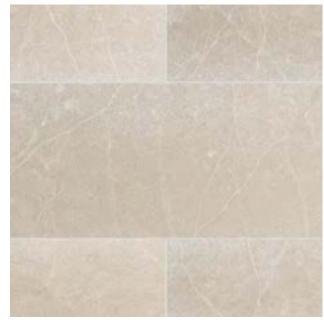

#### FINISH PALETTE

BEES KNEES finish package

FLOOR TILE 12"X24" - PORCELAIN -LIGHT POLISH

**POWDER ROOM WALL PAPER** 

**WOOD FLOORING** ENGINEERED OAK

LAUNDRY COUNTER TOP QUARTZ - VELVET

**POWDER ROOM VANITY** QUARTZITE - POLISHED