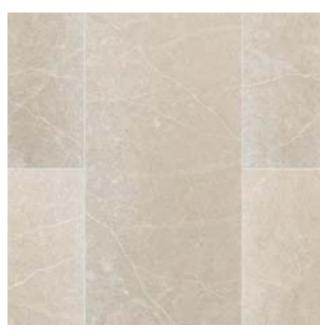

#### FINISH PALETTE

BEES KNEES finish package

FLOOR TILE 12"X24" - PORCELAIN -LIGHT POLISH

**POWDER ROOM WALL PAPER** 

**WOOD FLOORING** ENGINEERED OAK

LAUNDRY COUNTER TOP QUARTZ - VELVET

**POWDER ROOM VANITY** QUARTZITE - POLISHED

WALL PAINT COLOR

PRIMARY BATH

BEES
KNEES
finish package

WAINSCOTT & BACKSPLASH
12"X24" - LIMESTONE - TUMBLED

PRIMARY BATH

BEES
KNEES
finish package

WOOD FLOORING ENGINEERED OAK

PRIMARY BEDROOM