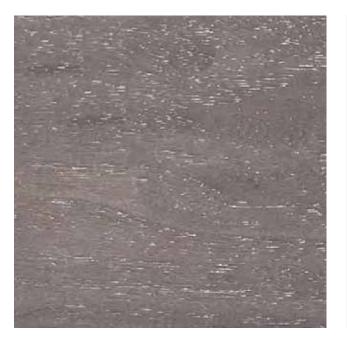

## WALL PAINT COLOR

WOOD FLOORING ENGINEERED OAK

## NORDIC BEAR

finish package

WOOD FLOORING ENGINEERED OAK

CABINETRY BLACK WALNUT