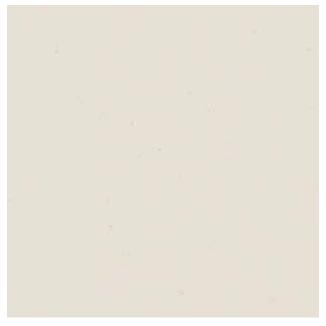

## WALL PAINT COLOR

WOOD FLOORING ENGINEERED OAK

## WALL PAINT COLOR

## WALL PAINT COLOR

FLOOR TILE 12"X12" - LIMESTONE - ANTIQUED

## WALL PAINT COLOR

FLOOR TILE 16"X32" - PORCELAIN

WALL PAINT COLOR

## WALL PAINT COLOR

FLOOR TILE 16"X32" - PORCELAIN