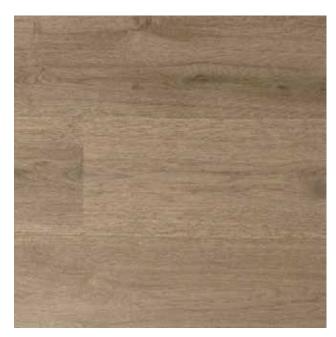

## WALL PAINT COLOR

WOOD FLOORING ENGINEERED OAK

## NORDIC BEAR

finish package

WOOD FLOORING ENGINEERED OAK

CABINETRY BLACK WALNUT

## NORDIC BEAR

finish package

COUNTERTOP

QUARTZ - HONED

WOOD FLOORING ENGINEERED OAK

CABINETRY BLACK WALNUT WALL PAINT COLOR

#### SPARANO+MOONEY A R C H I T E C T U R E

WOOD FLOORING ENGINEERED OAK WALL PAINT COLOR

NORDIC BEAR

finish package

#### SPARANO+MOONEY A R C H I T E C T U R E

WOOD FLOORING ENGINEERED OAK WALL PAINT COLOR

## NORDIC BEAR

finish package

ENGINEERED OAK

**COUNTERTOP** QUARTZ - HONED

CABINETRY BLACK WALNUT WALL PAINT COLOR