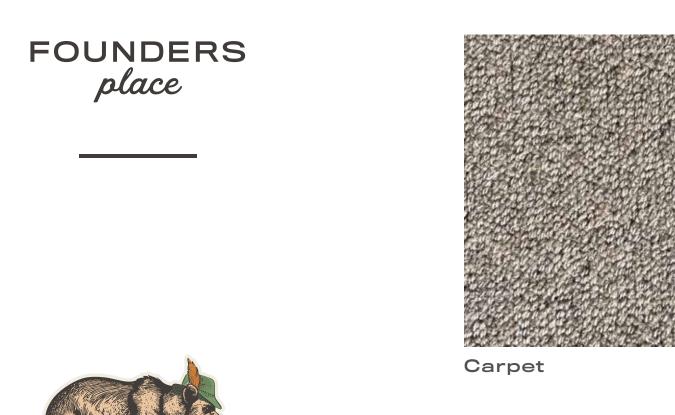

CABINETRY BLACK WALNUT



WALL TILE 12"X24" - MARBLE - HONED

## PRIMARY BATH

#### SPARANO+MOONEY A R C H I T E C T U R E

east west partners

## WALL PAINT COLOR

FLOOR TILE 12"X12" - LIMESTONE - ANTIQUED







## NORDIC BEAR

finish package

WAINSCOTT & BACKSPLASH 12"X24" - MARBLE - HONED

PRIMARY BATH

#### SPARANO+MOONEY A R C H I T E C T U R E



WOOD FLOORING ENGINEERED OAK WALL PAINT COLOR



NORDIC BEAR

finish package

## PRIMARY BEDROOM

#### SPARANO+MOONEY A R C H I T E C T U R E



## NORDIC BEAR

finish package



COUNTERTOP QUARTZ - VELVET



SHOWER PAN TILE 4"X4" - PORCELAIN





**CABINETRY** ALDER

WALL TILE 4"X4" - CERAMIC - MATTE

# SECONDARY BATH

#### SPARANO+MOONEY A R C H I T E C T U R E

east west partners

## WALL PAINT COLOR

FLOOR TILE 16"X32" - PORCELAIN





WALL PAINT COLOR



## NORDIC BEAR

finish package

WOOL

# SECONDARY BEDROOM

#### SPARANO+MOONEY A R C H I T E C T U R E



WOOD FLOORING ENGINEERED OAK WALL PAINT COLOR



## NORDIC BEAR

finish package

#### SPARANO+MOONEY A R C H I T E C T U R E



## NORDIC BEAR

finish package







SHOWER PAN TILE PEBBLE - TUMBLED





**CABINETRY** ALDER WALL TILE 4"X4" - CERAMIC - MATTE

# JUNIOR PRIMARY BATH

#### SPARANO+MOONEY A R C H I T E C T U R E

east west partners

## WALL PAINT COLOR

FLOOR TILE 16"X32" - PORCELAIN





## NORDIC BEAR

finish package





ENGINEERED OAK

**COUNTERTOP** QUARTZ - HONED



CABINETRY BLACK WALNUT WALL PAINT COLOR

# MEDIA ROOM

#### SPARANO+MOONEY A R C H I T E C T U R E