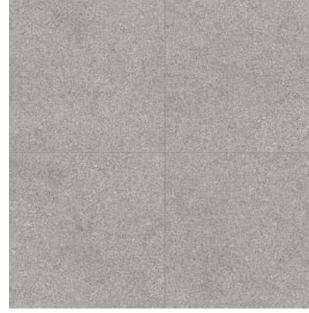

## WALL PAINT COLOR

FLOOR TILE 16"X32" - PORCELAIN

WALL PAINT COLOR

## WALL PAINT COLOR

FLOOR TILE 16"X32" - PORCELAIN