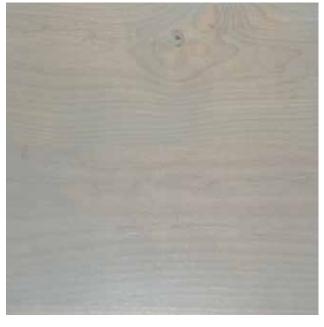

## WALL PAINT COLOR

WOOD FLOORING ENGINEERED OAK

## NORDIC BEAR

finish package

WOOD FLOORING ENGINEERED OAK

CABINETRY BLACK WALNUT