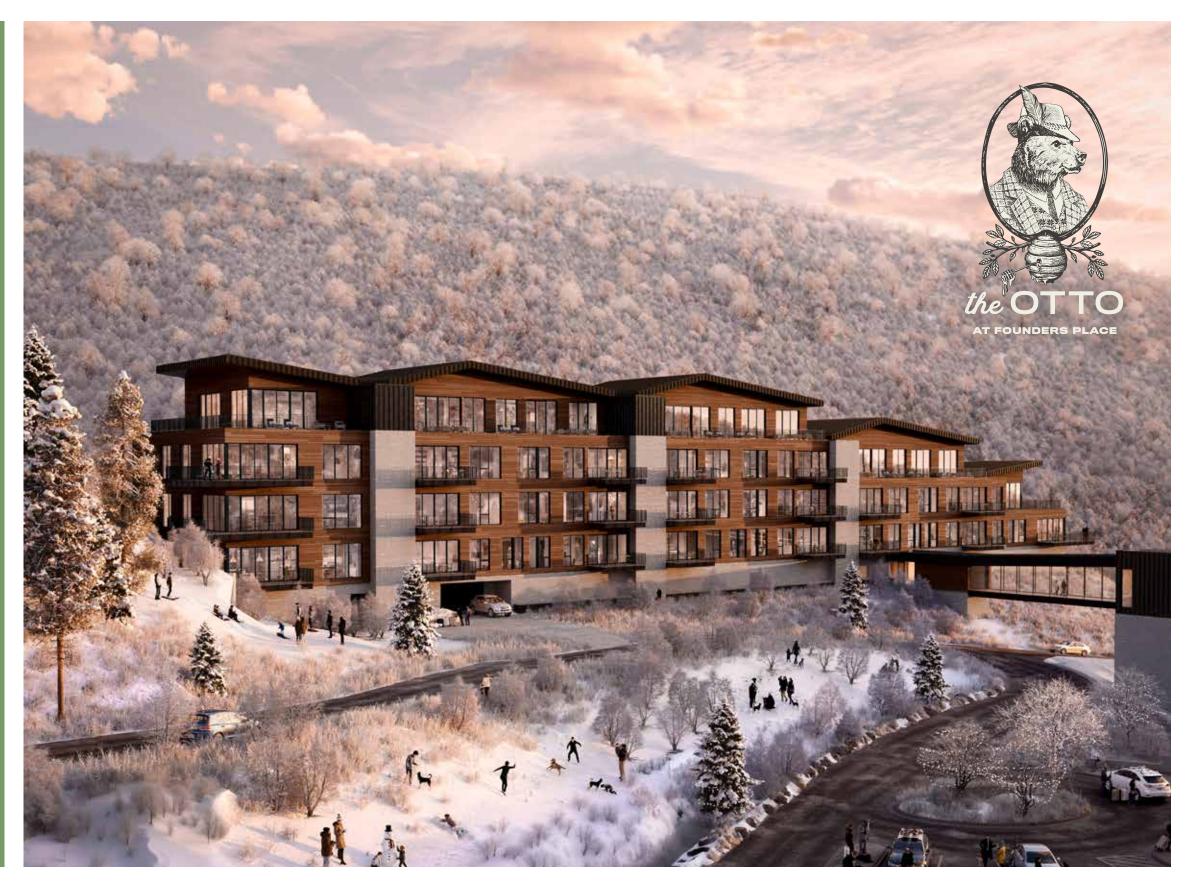

NORDIC BEAR finish package



#### SPARANO+MOONEY **A R C H I T E C T U R E**





## NORDIC BEAR

finish package



# FINISH PALETTE

SPARANO+MOONEY **A R C H I T E C T U R E** 



## NORDIC BEAR

finish package



FLOOR TILE 12"X24" - PORCELAIN -LIGHT POLISH



**POWDER ROOM WALL** PAPER





**POWDER ROOM VANITY** QUARTZITE - POLISHED

# ENTRY/LAUNDRY

#### SPARANO+MOONEYARCHITECTURE

east west partners

## WALL PAINT COLOR

WOOD FLOORING ENGINEERED OAK





## NORDIC BEAR

finish package



WOOD FLOORING ENGINEERED OAK



CABINETRY BLACK WALNUT

### EXHAUST HOOD Metal

## KITCHEN



**KITCHEN COUNTER TOP** QUARTZITE - BRUSHED



#### SPARANO+MOONEY A R C H I T E C T U R E

east west partners

## WALL PAINT COLOR

## **KITCHEN BACKSPLASH** QUARTZITE - BRUSHED





## NORDIC BEAR

finish package





COUNTERTOP

QU