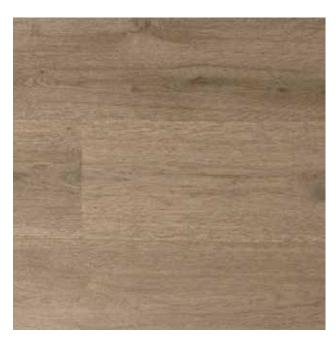

## WALL PAINT COLOR

WOOD FLOORING ENGINEERED OAK

## NORDIC BEAR

finish package

WOOD FLOORING ENGINEERED OAK

CABINETRY BLACK WALNUT

## NORDIC BEAR

finish package

COUNTERTOP

QUARTZ - HONED

WOOD FLOORING ENGINEERED OAK

CABINETRY BLACK WALNUT WALL PAINT COLOR

#### SPARANO+MOONEY A R C H I T E C T U R E

WOOD FLOORING ENGINEERED OAK WALL PAINT COLOR

NORDIC BEAR

finish package

#### SPARANO+MOONEY A R C H I T E C T U R E

WOOD FLOORING ENGINEERED OAK WALL PAINT COLOR

## NORDIC BEAR

finish package

ENGINEERED OAK

**COUNTERTOP** QUARTZ - HONED

CABINETRY BLACK WALNUT WALL PAINT COLOR