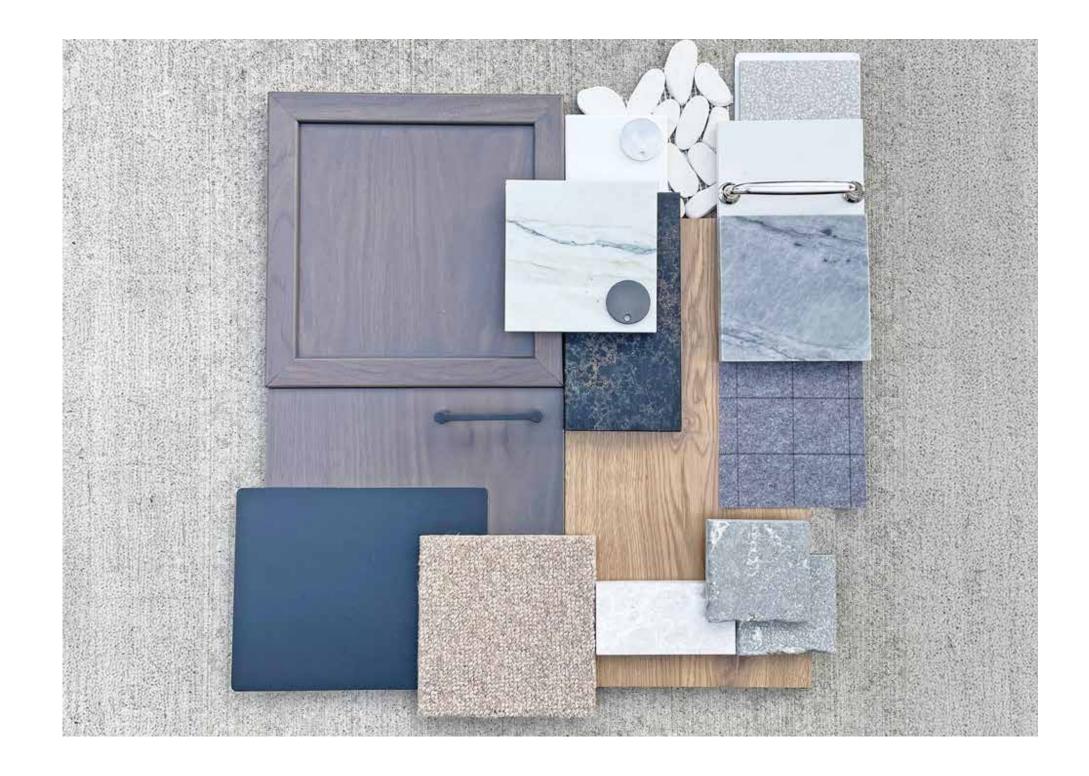

NORDIC BEAR finish package



#### SPARANO+MOONEY **A R C H I T E C T U R E**





## NORDIC BEAR

finish package



# FINISH PALETTE

SPARANO+MOONEY **A R C H I T E C T U R E** 



## NORDIC BEAR

finish package



FLOOR TILE 12"X24" - PORCELAIN -LIGHT POLISH



**POWDER ROOM WALL** PAPER





**POWDER ROOM VANITY** QUARTZITE - POLISHED

# ENTRY/LAUNDRY

#### SPARANO+MOONEYARCHITECTURE

east west partners

## WALL PAINT COLOR

WOOD FLOORING ENGINEERED OAK





## NORDIC BEAR

finish package



WOOD FLOORING ENGINEERED OAK



CABINETRY BLACK WALNUT

### EXHAUST HOOD Metal

## KITCHEN



**KITCHEN COUNTER TOP** QUARTZITE - BRUSHED



#### SPARANO+MOONEY A R C H I T E C T U R E

east west partners

## WALL PAINT COLOR

## **KITCHEN BACKSPLASH** QUARTZITE - BRUSHED





## NORDIC BEAR

finish package





COUNTERTOP

QUARTZ - HONED

WOOD FLOORING ENGINEERED OAK



CABINETRY BLACK WALNUT WALL PAINT COLOR