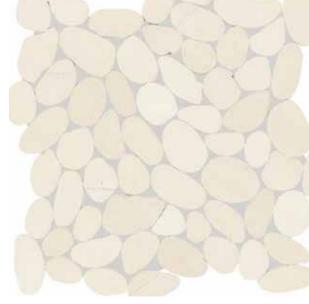

## NORDIC BEAR

finish package

SHOWER PAN TILE PEBBLE - TUMBLED

**CABINETRY** ALDER WALL TILE 4"X4" - CERAMIC - MATTE

# JUNIOR PRIMARY BATH