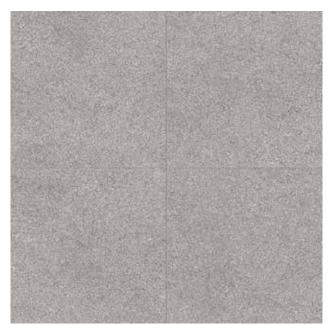

## WALL PAINT COLOR

FLOOR TILE 16"X32" - PORCELAIN

## NORDIC BEAR

finish package

ENGINEERED OAK

**COUNTERTOP** QUARTZ - HONED

CABINETRY BLACK WALNUT WALL PAINT COLOR