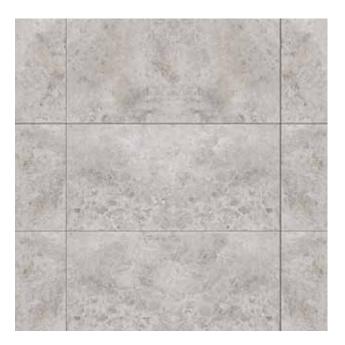

## NORDIC BEAR

finish package

FLOOR TILE 12"X24" - PORCELAIN -LIGHT POLISH

**POWDER ROOM WALL** PAPER

**POWDER ROOM VANITY** QUARTZITE - POLISHED

## WALL PAINT COLOR

FLOOR TILE 12"X12" - LIMESTONE - ANTIQUED