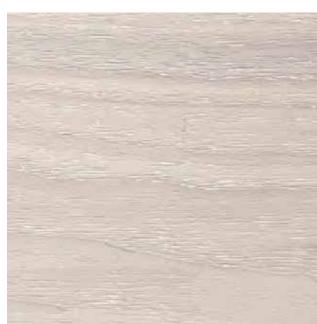

BEES KNEES finish package

east west partners

SPARANO+MOONEY ARCHITECTURE

BEES
KNEES
finish package

FINISH PALETTE

BEES
KNEES
finish package

FLOOR TILE

12"X24" - PORCELAIN LIGHT POLISH

POWDER ROOM WALL PAPER

WOOD FLOORING ENGINEERED OAK

LAUNDRY COUNTER TOP QUARTZ - VELVET

POWDER ROOM VANITY
QUARTZITE - POLISHED

WALL PAINT COLOR

ENTRY/LAUNDRY

BEES KNEES finish package

**WOOD FLOORING** ENGINEERED OAK