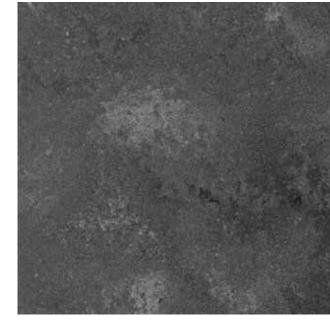

KITCHEN COUNTER TOP QUARTZITE - LEATHERED

KITCHEN BACKSPLASH QUARTZITE - LEATHERED

**CABINETRY** BLACK WALNUT

**EXHAUST HOOD** METAL

WALL PAINT COLOR

KITCHEN

BEES
KNEES
finish package

WOOD FLOORING ENGINEERED OAK

COUNTERTOP QUARTZ - RUGGED

**HEARTH**QUARTZ - RUGGED

CABINETRY BLACK WALNUT

WALL PAINT COLOR

LIVING ROOM

BEES KNEES finish package

**VANITY COUNTERTOP** QUARTZ - VELVET

SHOWER PAN TILE 4"X4" - LIMESTONE - HAMMERED 12"X24" - LIMESTONE - HAMMERED

4"X4" - CERAMIC - MATTE

WALL PAINT COLOR

JUNIOR PRIMARY BATH

BEES KNEES finish package

COUNTERTOP QUARTZ - RUGGED

WOOD FLOORING ENGINEERED OAK

**CABINETRY** BLACK WALNUT

WALL PAINT COLOR