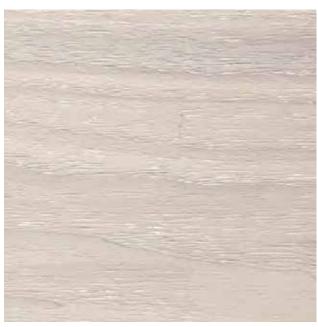

POWDER ROOM WALL PAPER

WOOD FLOORING ENGINEERED OAK

LAUNDRY COUNTER TOP QUARTZ - VELVET

POWDER ROOM VANITY
QUARTZITE - POLISHED

WALL PAINT COLOR

ENTRY/LAUNDRY

BEES KNEES finish package

**WOOD FLOORING** ENGINEERED OAK