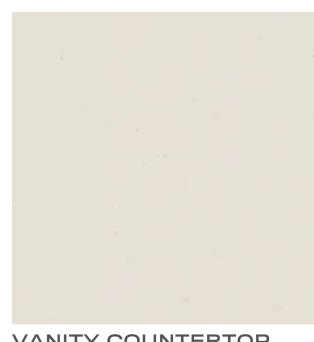

COUNTERTOP QUARTZ - RUGGED

**HEARTH**QUARTZ - RUGGED

CABINETRY BLACK WALNUT

WALL PAINT COLOR

LIVING ROOM

BEES KNEES finish package

**VANITY COUNTERTOP** QUARTZ - VELVET

SHOWER PAN TILE 4"X4" - LIMESTONE - HAMMERED 12"X24" - LIMESTONE - HAMMERED

FLOOR TILE

**CABINETRY** BLACK WALNUT

**WALL TILE** 12"X24" - LIMESTONE - TUMBLED

WALL PAINT COLOR

PRIMARY BATH

BEES
KNEES
finish package

**WAINSCOTT & BACKSPLASH** 

12"X24" - LIMESTONE - TUMBLED

PRIMARY BATH

BEES
KNEES
finish package

WOOD FLOORING ENGINEERED OAK

PRIMARY BEDROOM

BEES KNEES finish package

COUNTERTOP QUARTZ - VELVET

SHOWER PAN TILE 4"X4" - PORCELAIN

**FLOOR TILE** 16"X32" - PORCELAIN