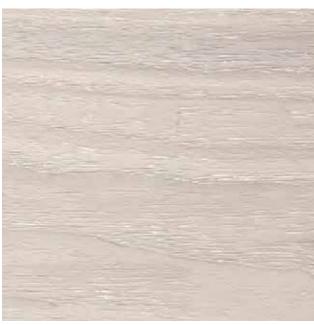

POWDER ROOM WALL PAPER

WOOD FLOORING ENGINEERED OAK

LAUNDRY COUNTER TOP QUARTZ - VELVET

POWDER ROOM VANITY
QUARTZITE - POLISHED

WALL PAINT COLOR

ENTRY/LAUNDRY

BEES KNEES finish package

**WOOD FLOORING** ENGINEERED OAK

PRIMARY BATH

BEES
KNEES
finish package

WOOD FLOORING ENGINEERED OAK

PRIMARY BEDROOM

BEES KNEES finish package

COUNTERTOP QUARTZ - VELVET

SHOWER PAN TILE 4"X4" - PORCELAIN

**FLOOR TILE** 16"X32" - PORCELAIN

BEES KNEES finish package

WOOD FLOORING ENGINEERED OAK

DEN

BEES
KNEES
finish package

VANITY COUNTERTOP QUARTZ - VELVET

SHOWER PAN TILE
PEBBLE - TUMBLED

FLOOR TILE 16"X32" - PORCELAIN

**CABINETRY**ALDER