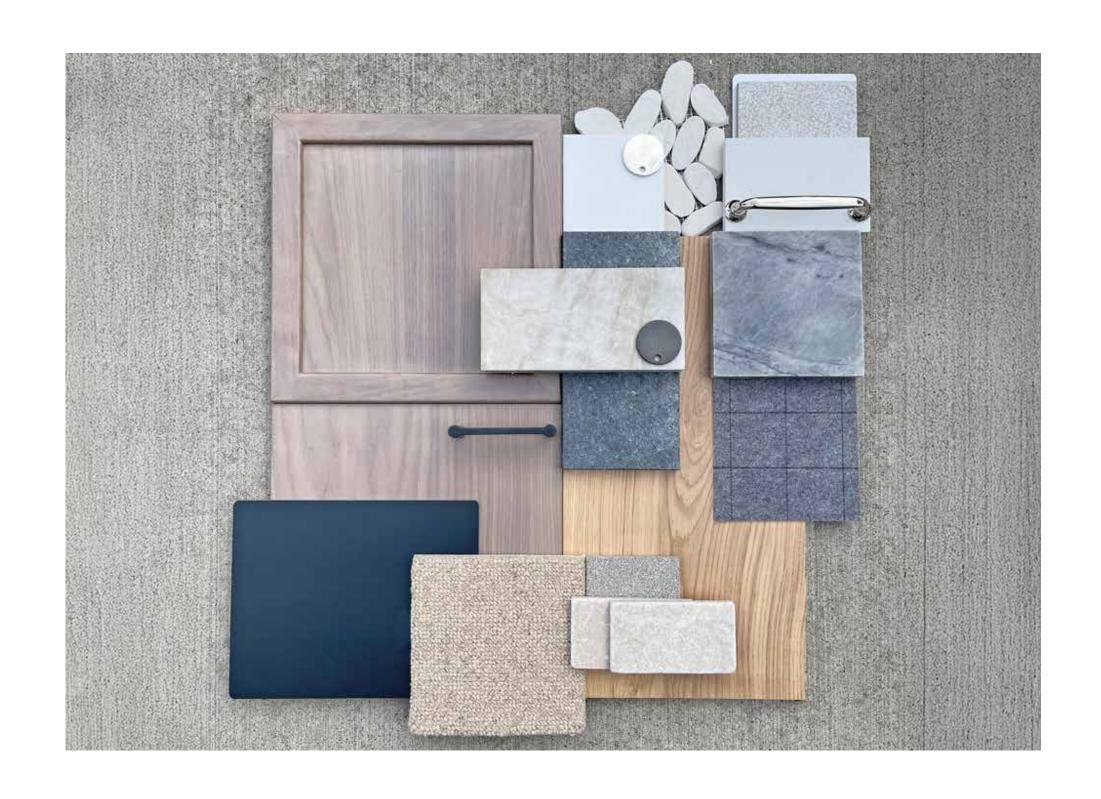

BEES KNEES finish package

east west partners

SPARANO+MOONEY ARCHITECTURE

BEES
KNEES
finish package

FINISH PALETTE

BEES
KNEES
finish package

FLOOR TILE

12"X24" - PORCELAIN LIGHT POLISH

POWDER ROOM WALL PAPER

WOOD FLOORING ENGINEERED OAK

LAUNDRY COUNTER TOP QUARTZ - VELVET

POWDER ROOM VANITY
QUARTZITE - POLISHED

WALL PAINT COLOR

ENTRY/LAUNDRY

BEES KNEES finish package

**WOOD FLOORING** ENGINEERED OAK

KITCHEN COUNTER TOP QUARTZITE - LEATHERED

KITCHEN BACKSPLASH QUARTZITE - LEATHERED

**CABINETRY** BLACK WALNUT

**EXHAUST HOOD** METAL

WALL PAINT COLOR

KITCHEN

BEES
KNEES
finish package

WOOD FLOORING ENGINEERED OAK

COUNTERTOP QUARTZ - RUGGED

**HEARTH**QUARTZ - RUGGED

CABINETRY BLACK WALNUT

WALL PAINT COLOR

LIVING ROOM

BEES KNEES finish package

**VANITY COUNTERTOP** QUARTZ - VELVET

SHOWER PAN TILE 4"X4" - LIMESTONE - HAMMERED 12"X24" - LIMESTONE - HAMMERED

FLOOR TILE

**CABINETRY** BLACK WALNUT

**WALL TILE** 12"X24" - LIMESTONE - TUMBLED

WALL PAINT COLOR

PRIMARY BATH

BEES
KNEES
finish package

**WAINSCOTT & BACKSPLASH** 

12"X24" - LIMESTONE - TUMBLED

PRIMARY BATH

BEES
KNEES
finish package

WOOD FLOORING ENGINEERED OAK

PRIMARY BEDROOM

BEES KNEES finish package

COUNTERTOP QUARTZ - VELVET

SHOWER PAN TILE 4"X4" - PORCELAIN

**FLOOR TILE** 16"X32" - PORCELAIN

**CABINETRY** ALDER

4"X4" - CERAMIC - MATTE

WALL PAINT COLOR

SECONDARY BATH

BEES
KNEES
finish package

**CARPET**WOOL

WALL PAINT COLOR

SECONDARY BEDROOM

BEES KNEES finish package

WOOD FLOORING ENGINEERED OAK

DEN

BEES
KNEES
finish package

VANITY COUNTERTOP QUARTZ - VELVET

SHOWER PAN TILE
PEBBLE - TUMBLED

FLOOR TILE 16"X32" - PORCELAIN

**CABINETRY**ALDER

4"X4" - CERAMIC - MATTE

WALL PAINT COLOR

JUNIOR PRIMARY BATH

BEES KNEES finish package

COUNTERTOP QUARTZ - RUGGED

WOOD FLOORING ENGINEERED OAK

**CABINETRY** BLACK WALNUT

WALL PAINT COLOR

MEDIA ROOM