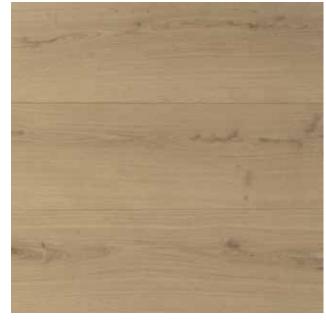

POWDER ROOM WALL PAPER

WOOD FLOORING ENGINEERED OAK

LAUNDRY COUNTER TOP QUARTZ - VELVET

POWDER ROOM VANITY
QUARTZITE - POLISHED

WALL PAINT COLOR

ENTRY/LAUNDRY

BEES KNEES finish package

**WOOD FLOORING** ENGINEERED OAK

PRIMARY BATH

BEES
KNEES
finish package

WOOD FLOORING ENGINEERED OAK

PRIMARY BEDROOM

BEES KNEES finish package

COUNTERTOP QUARTZ - VELVET

SHOWER PAN TILE 4"X4" - PORCELAIN

**FLOOR TILE** 16"X32" - PORCELAIN

BEES KNEES finish package

WOOD FLOORING ENGINEERED OAK

DEN

BEES
KNEES
finish package

VANITY COUNTERTOP QUARTZ - VELVET

SHOWER PAN TILE
PEBBLE - TUMBLED

FLOOR TILE 16"X32" - PORCELAIN

**CABINETRY**ALDER