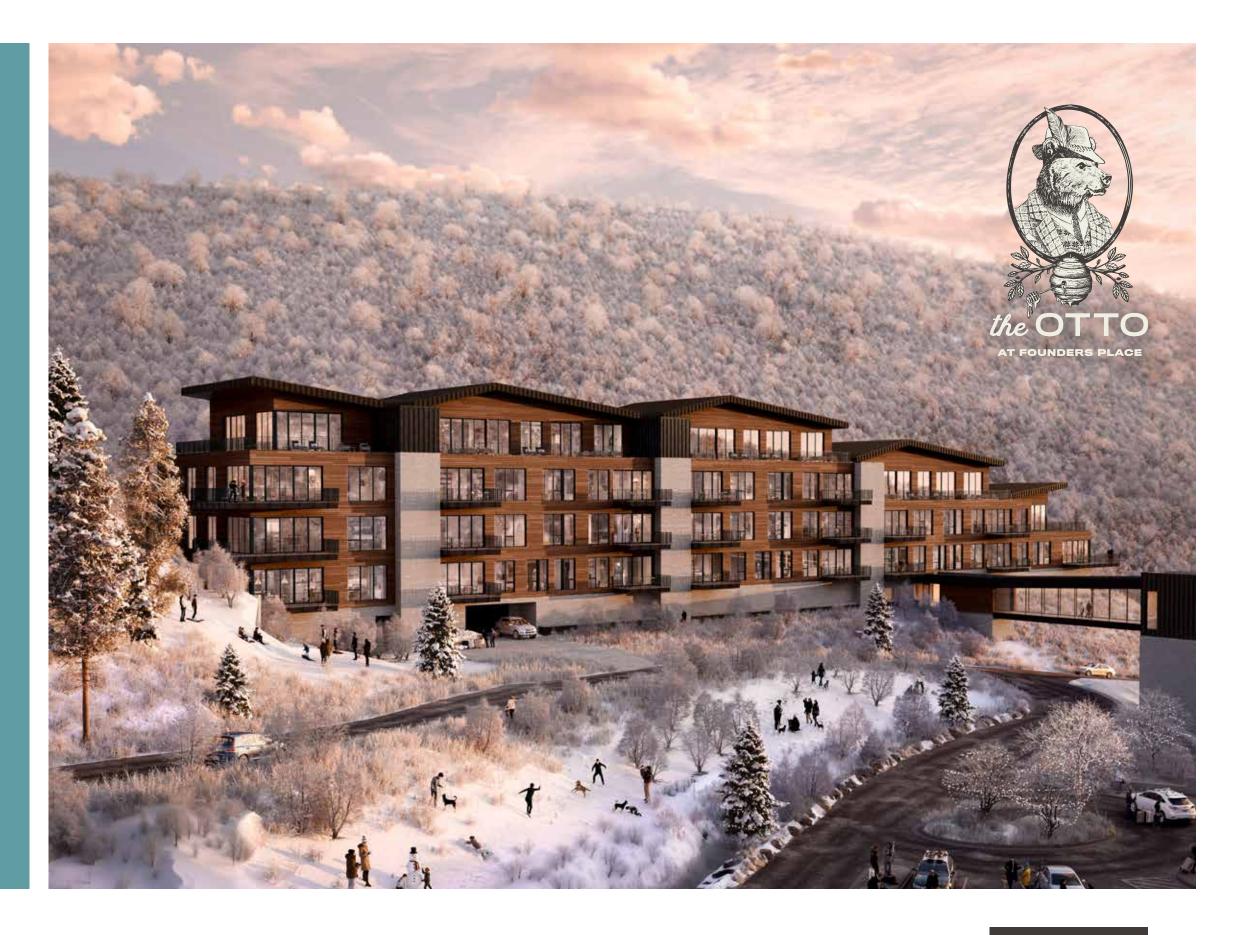

BEES KNEES finish package



east west partners

SPARANO+MOONEY ARCHITECTURE



BEES
KNEES
finish package



FINISH PALETTE





BEES
KNEES
finish package



FLOOR TILE

12"X24" - PORCELAIN LIGHT POLISH



POWDER ROOM WALL PAPER



WOOD FLOORING ENGINEERED OAK



LAUNDRY COUNTER TOP QUARTZ - VELVET



POWDER ROOM VANITY
QUARTZITE - POLISHED

WALL PAINT COLOR

ENTRY/LAUNDRY





BEES KNEES finish package



**WOOD FLOORING** ENGINEERED OAK



KITCHEN COUNTER TOP QUARTZITE - LEATHERED



KITCHEN BACKSPLASH QUARTZITE - LEATHERED



**CABINETRY** BLACK WALNUT



**EXHAUST HOOD** METAL



WALL PAINT COLOR

KITCHEN





BEES
KNEES
finish package



WOOD FLOORING ENGINEERED OAK



COUNTERTOP QUARTZ - RUGGED



**HEARTH**QUARTZ - RUGGED



CABINETRY BLACK WALNUT



WALL PAINT COLOR

LIVING ROOM





BEES KNEES finish packag