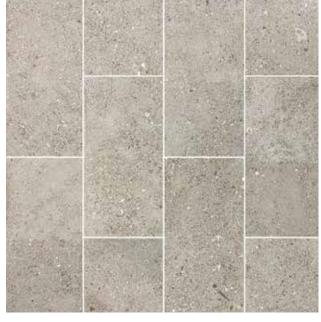

BEES KNEES finish package

east west partners

SPARANO+MOONEY ARCHITECTURE

BEES
KNEES
finish package

FINISH PALETTE

BEES
KNEES
finish package

FLOOR TILE

12"X24" - PORCELAIN LIGHT POLISH