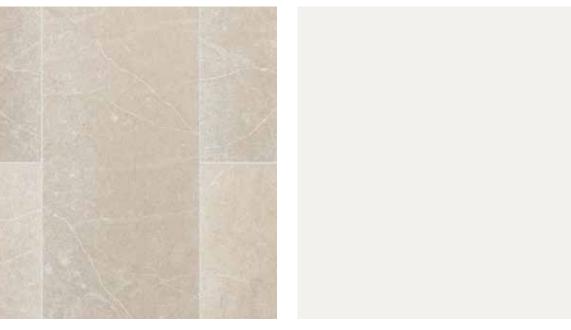

BEES KNEES finish package

east west partners

SPARANO+MOONEY ARCHITECTURE

BEES
KNEES
finish package

FINISH PALETTE

BEES
KNEES
finish package

FLOOR TILE

12"X24" - PORCELAIN LIGHT POLISH