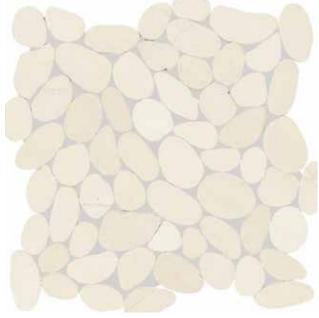

BEES KNEES finish package

WOOD FLOORING ENGINEERED OAK

DEN

BEES
KNEES
finish package

VANITY COUNTERTOP QUARTZ - VELVET

SHOWER PAN TILE
PEBBLE - TUMBLED

FLOOR TILE 16"X32" - PORCELAIN

**CABINETRY**ALDER