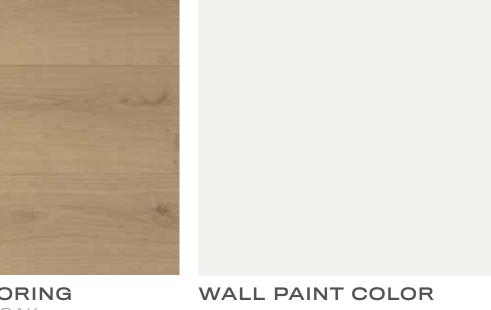

POWDER ROOM WALL PAPER

WOOD FLOORING ENGINEERED OAK

LAUNDRY COUNTER TOP QUARTZ - VELVET

POWDER ROOM VANITY
QUARTZITE - POLISHED

WALL PAINT COLOR

ENTRY/LAUNDRY

BEES KNEES finish package

**WOOD FLOORING** ENGINEERED OAK