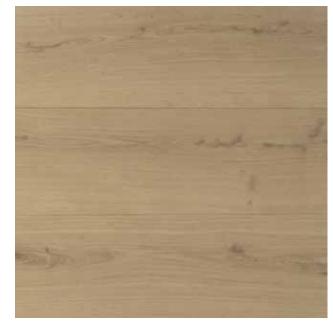

POWDER ROOM WALL PAPER

WOOD FLOORING ENGINEERED OAK

LAUNDRY COUNTER TOP QUARTZ - VELVET

POWDER ROOM VANITY
QUARTZITE - POLISHED

WALL PAINT COLOR

ENTRY/LAUNDRY

BEES KNEES finish package

**WOOD FLOORING** ENGINEERED OAK

KITCHEN COUNTER TOP QUARTZITE - LEATHERED

KITCHEN BACKSPLASH QUARTZITE - LEATHERED

**CABINETRY** BLACK WALNUT

**EXHAUST HOOD** METAL

WALL PAINT COLOR

KITCHEN

BEES
KNEES
finish package

WOOD FLOORING ENGINEERED OAK

PRIMARY BATH

BEES
KNEES
finish package

WOOD FLOORING ENGINEERED OAK

PRIMARY BEDROOM

BEES KNEES finish package

COUNTERTOP QUARTZ - VELVET

SHOWER PAN TILE 4"X4" - PORCELAIN

**FLOOR TILE** 16"X32" - PORCELAIN

BEES KNEES finish package

WOOD FLOORING ENGINEERED OAK

DEN

BEES
KNEES
finish package

VANITY COUNTERTOP QUARTZ - VELVET

SHOWER PAN TILE
PEBBLE - TUMBLED

FLOOR TILE 16"X32" - PORCELAIN

**CABINETRY**ALDER

4"X4" - CERAMIC - MATTE

WALL PAINT COLOR

JUNIOR PRIMARY BATH

BEES KNEES finish package

COUNTERTOP QUARTZ - RUGGED

WOOD FLOORING ENGINEERED OAK

**CABINETRY** BLACK WALNUT

WALL PAINT COLOR