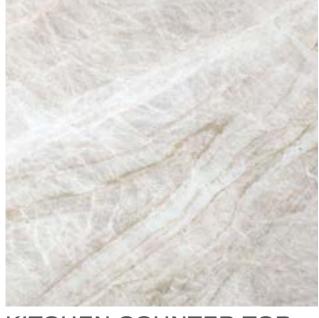

KITCHEN COUNTER TOP QUARTZITE - LEATHERED

KITCHEN BACKSPLASH QUARTZITE - LEATHERED

**CABINETRY** BLACK WALNUT

**EXHAUST HOOD** METAL

WALL PAINT COLOR

KITCHEN

BEES
KNEES
finish package

WOOD FLOORING ENGINEERED OAK