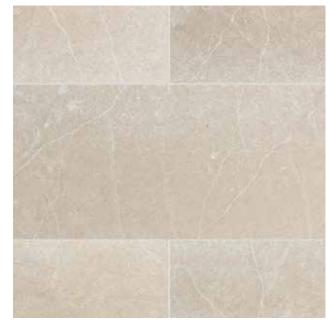

BEES KNEES finish package

east west partners

SPARANO+MOONEY ARCHITECTURE

BEES
KNEES
finish package

FINISH PALETTE

BEES
KNEES
finish package

FLOOR TILE

12"X24" - PORCELAIN LIGHT POLISH