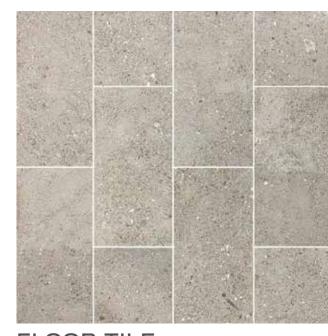

BEES KNEES finish package

east west partners

SPARANO+MOONEY ARCHITECTURE

BEES
KNEES
finish package

FINISH PALETTE

BEES
KNEES
finish package

FLOOR TILE

12"X24" - PORCELAIN LIGHT POLISH