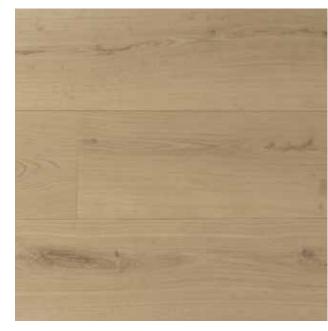

POWDER ROOM WALL PAPER

WOOD FLOORING ENGINEERED OAK

LAUNDRY COUNTER TOP QUARTZ - VELVET

POWDER ROOM VANITY
QUARTZITE - POLISHED

WALL PAINT COLOR

ENTRY/LAUNDRY

BEES KNEES finish package

**WOOD FLOORING** ENGINEERED OAK

PRIMARY BATH

BEES
KNEES
finish package

WOOD FLOORING ENGINEERED OAK

PRIMARY BEDROOM

BEES KNEES finish package

COUNTERTOP QUARTZ - VELVET

SHOWER PAN TILE 4"X4" - PORCELAIN

**FLOOR TILE** 16"X32" - PORCELAIN

BEES KNEES finish package

WOOD FLOORING ENGINEERED OAK

DEN

BEES
KNEES
finish package

VANITY COUNTERTOP QUARTZ - VELVET

SHOWER PAN TILE
PEBBLE - TUMBLED

FLOOR TILE 16"X32" - PORCELAIN

**CABINETRY**ALDER