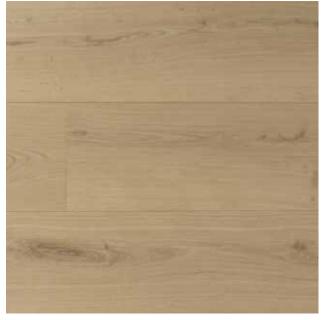

POWDER ROOM WALL PAPER

WOOD FLOORING ENGINEERED OAK

LAUNDRY COUNTER TOP QUARTZ - VELVET

POWDER ROOM VANITY
QUARTZITE - POLISHED

WALL PAINT COLOR

ENTRY/LAUNDRY

BEES KNEES finish package

**WOOD FLOORING** ENGINEERED OAK

PRIMARY BATH

BEES
KNEES
finish package

WOOD FLOORING ENGINEERED OAK

PRIMARY BEDROOM

BEES KNEES finish package

COUNTERTOP QUARTZ - VELVET

SHOWER PAN TILE 4"X4" - PORCELAIN

**FLOOR TILE** 16"X32" - PORCELAIN

BEES KNEES finish package

WOOD FLOORING ENGINEERED OAK

DEN

BEES
KNEES
finish package

VANITY COUNTERTOP QUARTZ - VELVET

SHOWER PAN TILE
PEBBLE - TUMBLED

FLOOR TILE 16"X32" - PORCELAIN

**CABINETRY**ALDER