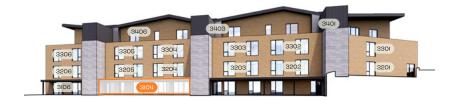

## 3104





## 1,741 SQ FT 2 BEDROOM, 2 BATH FLEX SPACE 200 SQ FT EXTERIOR PATIO

- Private garden-level terrace
- Floor-to-ceiling windows
- Steam fireplace in the living area
- Den, flowing living room, dining area and kitchen design
- >> Laundry room with full size washer and dryer
- Sliding deck doors create indoor/outdoor living with a view
- Dedicated den area/flex space for work-at-home flexibility and longer stays
- Large primary suite with spacious walk-in closet and bath





IMPORTANT NOTICE The information, designs, dimensions, finishes, prices and other elements or features contained in these materials cannot be relied upon as accurate and are subject to change without notice. Any square footage measurements indicated herein are approximate only. Square footage calculations may be made