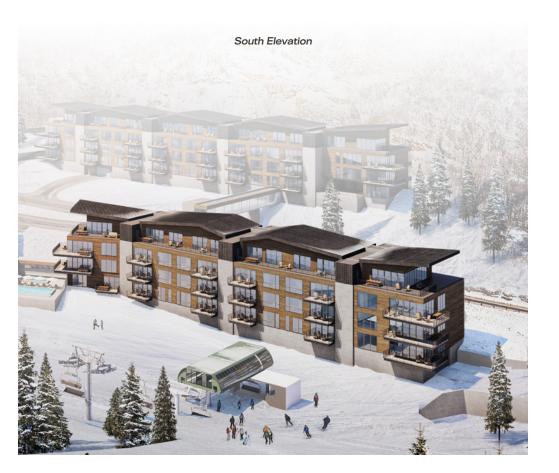

## 3104

## 1,741 SQ FT 2 BEDROOM, 2 BATH FLEX SPACE 200 SQ FT EXTERIOR PATIO

- Private garden-level terrace
- Floor-to-ceiling windows
- Steam fireplace in the living area
- Den, flowing living room, dining area and kitchen design
- >> Laundry room with full size washer and dryer
- Sliding deck doors create indoor/outdoor living with a view
- Dedicated den area/flex space for work-at-home flexibility and longer stays
- Large primary suite with spacious walk-in closet and bath