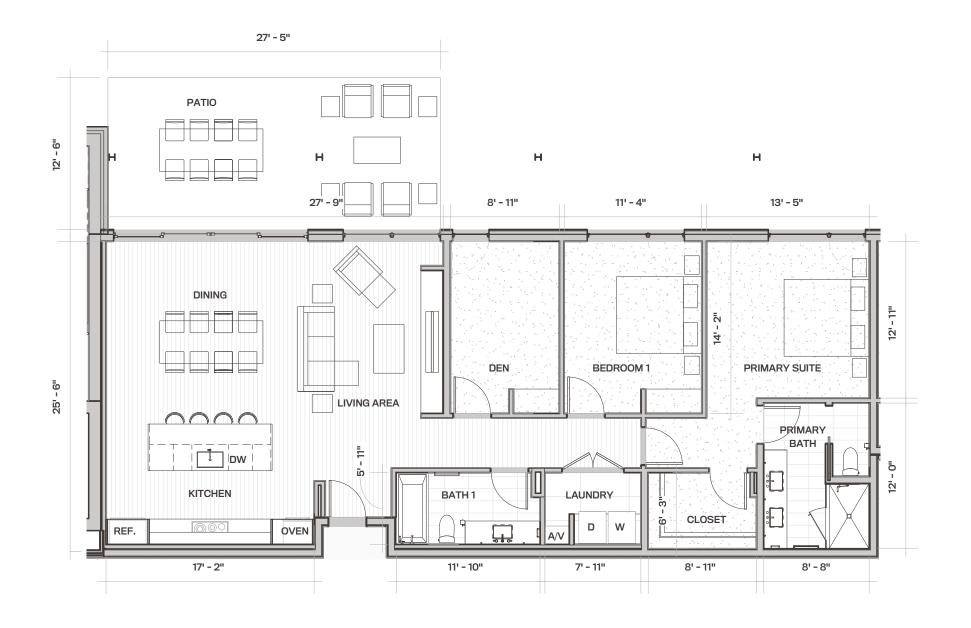

## 3104

## 1,741 SQ FT 2 BEDROOM, 2 BATH FLEX SPACE 200 SQ FT EXTERIOR PATIO

- Private garden-level terrace
- Floor-to-ceiling windows
- Steam fireplace in the living area
- Den, flowing living room, dining area and kitchen design
- >> Laundry room with full size washer and dryer
- Sliding deck doors create indoor/outdoor living with a view
- Dedicated den area/flex space for work-at-home flexibility and longer stays
- Large primary suite with spacious walk-in closet and bath