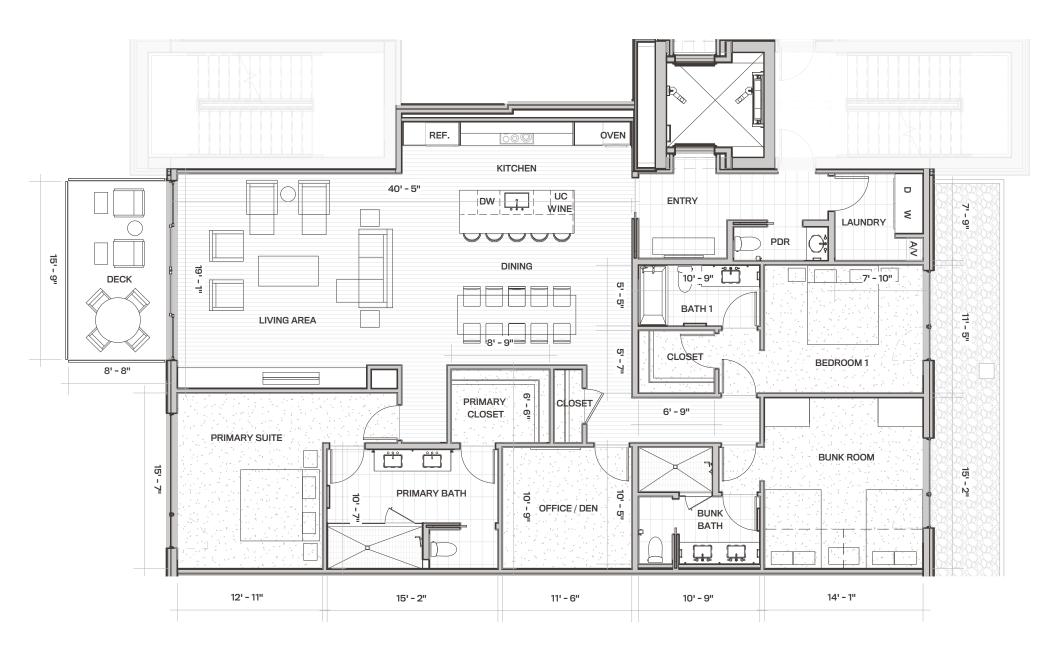

## 2,631 SQ FT 3 BEDROOM, 3-1/2 BATH FLEX SPACE 143 SQ FT EXTERIOR DECK

- Floor-to-ceiling windows
- All bedrooms have private baths
- Powder room
- Dedicated den area/flex space for work-at-home flexibility and longer stays
- Steam fireplace in the living area
- Direct elevator access
- Open, flowing living room, dining area and kitchen design
- Sliding deck doors create indoor/outdoor living with a view

- Laundry room with full size washer and dryer
- Pantry/storage space off the kitchen
- Bedroom configures perfectly into bunkroom - comfortable for guests and fun for kid slumber parties
- Large primary suite with spacious walk-in closet and bath
- Views of Deer Valley Resort from the primary bedroom, living room, kitchen and dining space