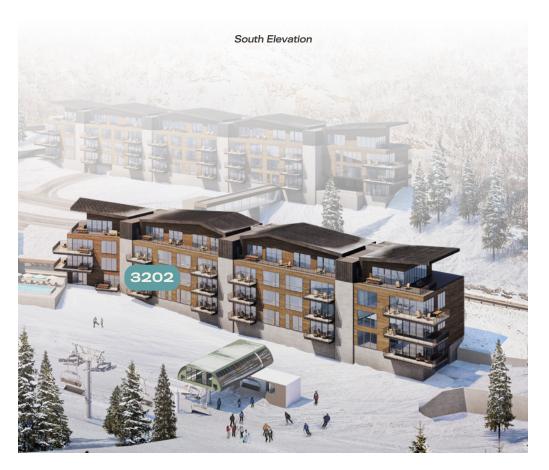

## 3202

## 2,631 SQ FT 3 BEDROOM, 3-1/2 BATH FLEX SPACE 143 SQ FT EXTERIOR DECK

- Floor-to-ceiling windows
- All bedrooms have private baths
- Powder room
- Dedicated den area/flex space for work-at-home flexibility and longer stays
- Steam fireplace in the living area
- Direct elevator access
- Open, flowing living room, dining area and kitchen design
- Sliding deck doors create indoor/outdoor living with a view

- Laundry room with full size washer and dryer
- Pantry/storage space off the kitchen
- Bedroom configures perfectly into bunkroom - comfortable for guests and fun for kid slumber parties
- Large primary suite with spacious walk-in closet and bath
- Views of Deer Valley Resort from the primary bedroom, living room, kitchen and dining space