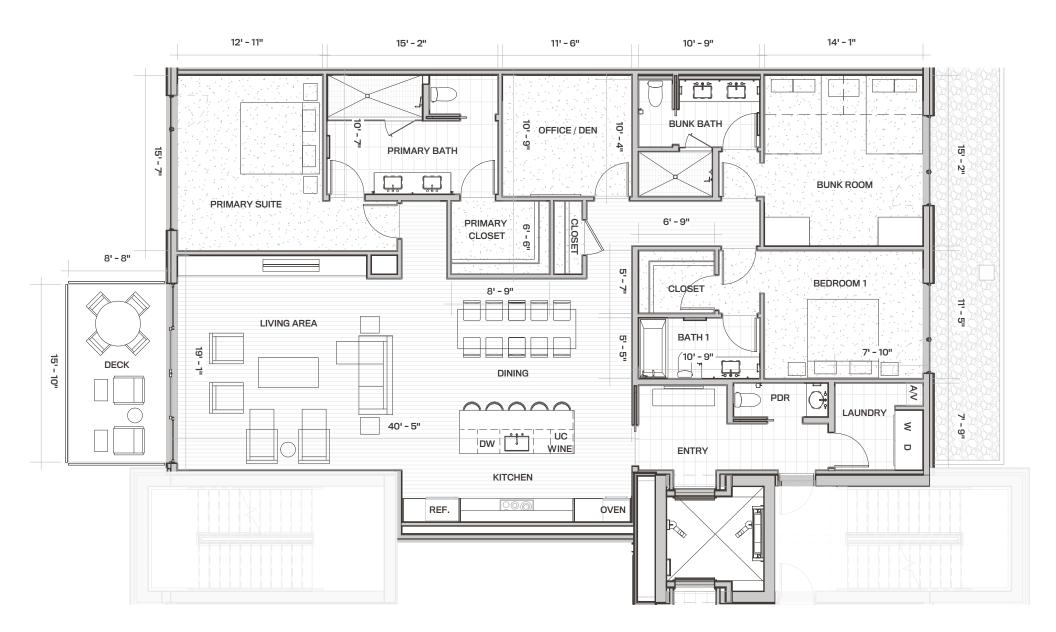

South Elevation

2,635 SQ FT 3 BEDROOM, 3-1/2 BATH FLEX SPACE 143 SQ FT EXTERIOR DECK

- All bedrooms have private baths
- Powder room
- Dedicated den area/flex space for work-at-home flexibility and longer stays
- Steam fireplace in the living area
- Direct elevator access
- Open, flowing living room, dining area and kitchen design
- Sliding deck doors create indoor/outdoor living with a view

- Laundry room with full size washer and dryer
- Pantry/storage space off the kitchen
- Bedroom configures perfectly into bunkroom - comfortable for guests and fun for kid slumber parties
- Large primary suite with spacious walk-in closet and bath
- Views of Deer Valley Resort from the primary bedroom, living room, kitchen and dining space