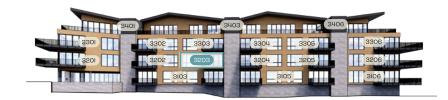

South Elevation

2,635 SQ FT 3 BEDROOM, 3-1/2 BATH FLEX SPACE 143 SQ FT EXTERIOR DECK

- All bedrooms have private baths
- Powder room
- Dedicated den area/flex space for work-at-home flexibility and longer stays
- Steam fireplace in the living area
- Direct elevator access
- Open, flowing living room, dining area and kitchen design
- Sliding deck doors create indoor/outdoor living with a view