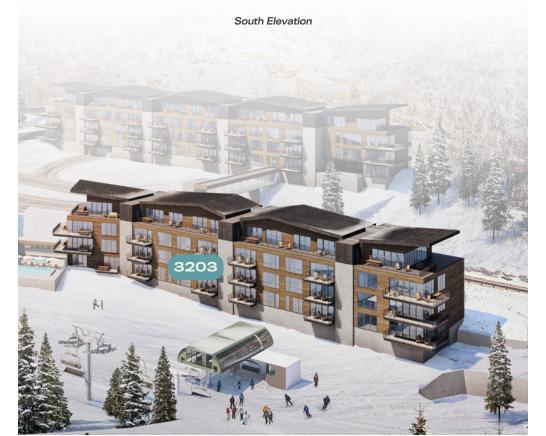

South Elevation

2,635 SQ FT 3 BEDROOM, 3-1/2 BATH FLEX SPACE 143 SQ FT EXTERIOR DECK

- All bedrooms have private baths
- Powder room
- Dedicated den area/flex space for work-at-home flexibility and longer stays
- Steam fireplace in the living area
- Direct elevator access
- Open, flowing living room, dining area and kitchen design
- Sliding deck doors create indoor/outdoor living with a view