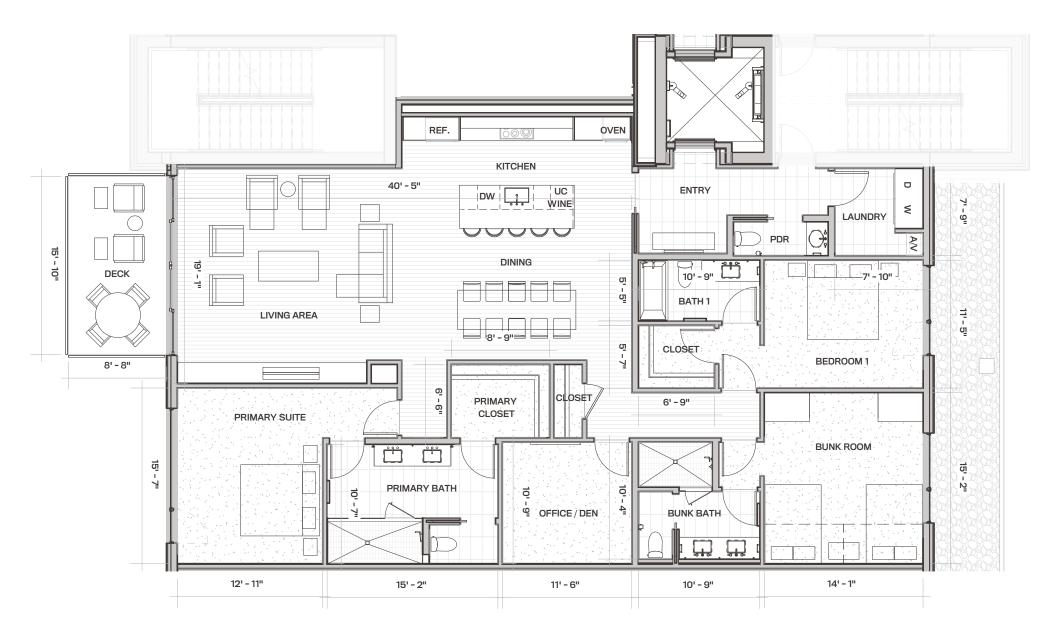

South Elevation

- 2,635 SQ FT 3 BEDROOM, 3-1/2 BATH FLEX SPACE 143 SQ FT EXTERIOR DECK
- Floor-to-ceiling windows
- All bedrooms have private baths
- Powder room
- Dedicated den area/flex space for work-at-home flexibility and longer stays
- Steam fireplace in the living area
- Direct elevator access
- Open, flowing living room, dining area and kitchen design
- Sliding deck doors create indoor/outdoor living with a view

- Laundry room with full size washer and dryer
- Pantry/storage space off the kitchen
- Bedroom configures perfectly into bunkroom - comfortable for guests and fun for kid slumber parties
- Large primary suite with spacious walk-in closet and bath
- Views of Deer Valley Resort from the primary bedroom, living room, kitchen and dining space