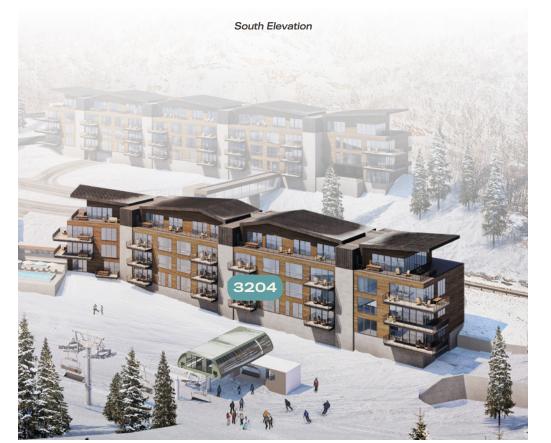

South Elevation

- 2,635 SQ FT 3 BEDROOM, 3-1/2 BATH FLEX SPACE 143 SQ FT EXTERIOR DECK
- Floor-to-ceiling windows
- All bedrooms have private baths
- Powder room
- Dedicated den area/flex space for work-at-home flexibility and longer stays
- Steam fireplace in the living area
- Direct elevator access
- Open, flowing living room, dining area and kitchen design
- Sliding deck doors create indoor/outdoor living with a view