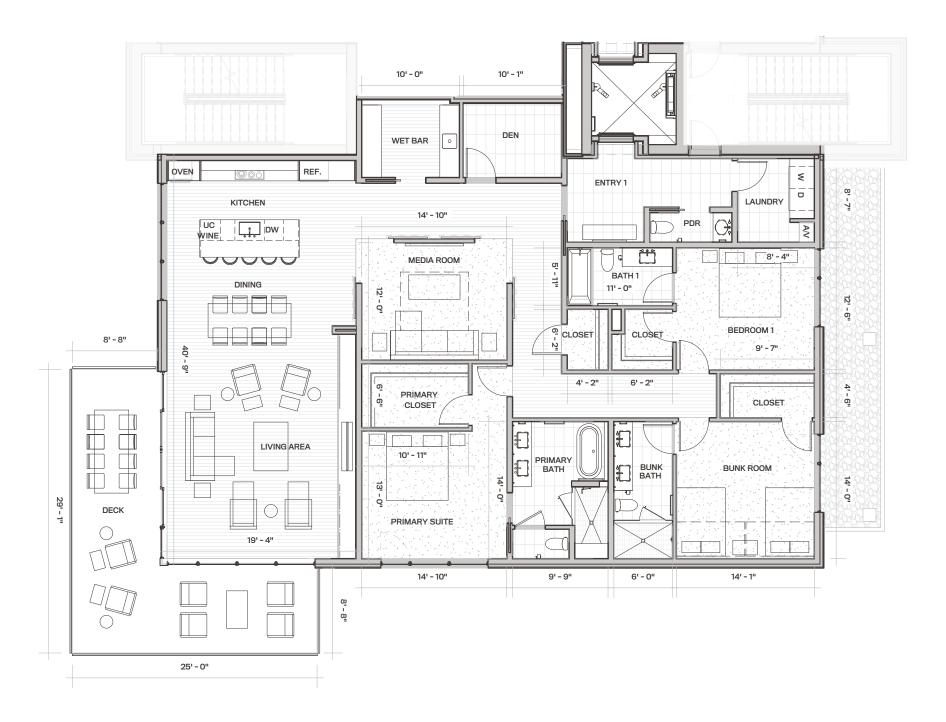

## 3,073 SQ FT 3 BEDROOM, 3-1/2 BATH MEDIA ROOM, FLEX SPACE 408 SQ FT EXTERIOR DECK

- Floor-to-ceiling windows
- All bedrooms have private baths
- Powder room
- Steam fireplace in the living area
- Open, flowing living room, dining area and kitchen design
- Spacious panty off the kitchen for additional storage
- Direct elevator access
- Laundry room with full size washer and dryer
- Sliding deck doors create indoor/outdoor living with a view

- Bedroom configures perfectly into bunkroom comfortable for guests and fun for kid slumber parties
- Large primary suite with spacious walk-in closet and bath
- Large media room for entertainment
- End location that allows extra windows that increase natural light and expand views
- Spacious wraparound exterior deck provides exceptional outdoor living
- Views of the Jordanelle Resevoir and Uinta Mountains from the primary bedroom, and of Deer Valley Resort from the living room, kitchen and dining space