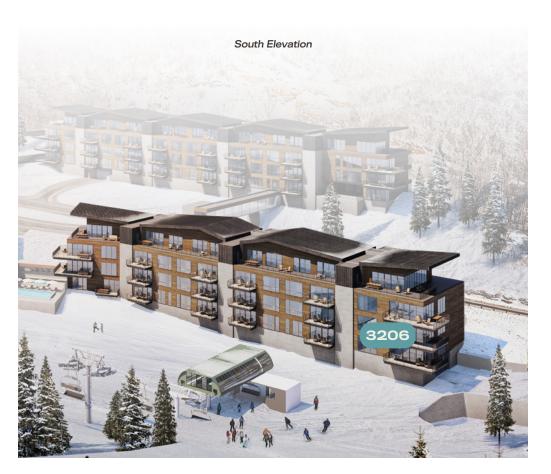

## 3206



## 3406 3301 3202 3203 3204 3205 3206 3206 3206 3206 3106 3106

## 3,073 SQ FT 3 BEDROOM, 3-1/2 BATH MEDIA ROOM, FLEX SPACE 408 SQ FT EXTERIOR DECK

- Floor-to-ceiling windows
- All bedrooms have private baths
- Powder room
- Steam fireplace in the living area
- Open, flowing living room, dining area and kitchen design
- Spacious panty off the kitchen for additional storage
- Direct elevator access
- Laundry room with full size washer and dryer
- Sliding deck doors create indoor/outdoor living with a view

- Bedroom configures perfectly into bunkroom comfortable for guests and fun for kid slumber parties
- Large primary suite with spacious walk-in closet and bath
- Large media room for entertainment
- End location that allows extra windows that increase natural light and expand views
- S