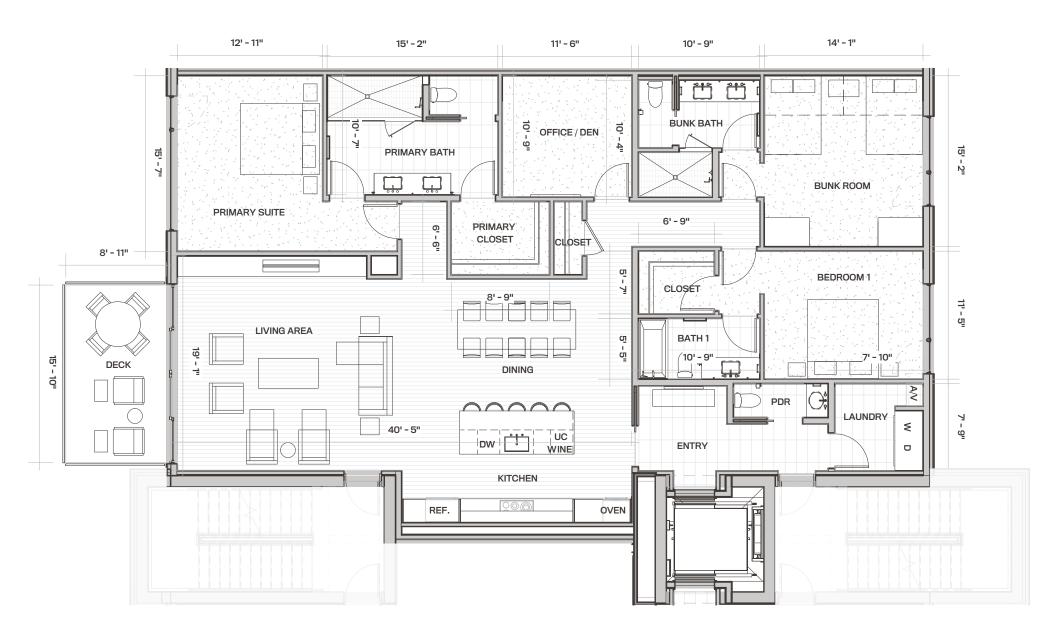

South Elevation

2,635 SQ FT 3 BEDROOM, 3-1/2 BATH FLEX SPACE 147 SQ FT EXTERIOR DECK

South Elevation

- Floor-to-ceiling windows
- All bedrooms have private baths
- Powder room
- Dedicated den area/flex space for work-at-home flexibility and longer stays
- Steam fireplace in the living area
- Direct elevator access
- Open, flowing living room, dining area and kitchen design
- Sliding deck doors create indoor/outdoor living with a view

- Laundry room with full size washer and dryer
- Pantry/storage space off the kitchen
- Bedroom configures perfectly into bunkroom - comfortable for guests and fun for kid slumber parties
- Large primary suite with spacious walk-in closet and bath
- Views of Deer Valley Resort from the primary bedroom, living room, kitchen and dining space, and views of Deer Crest's protected open space from the other bedrooms