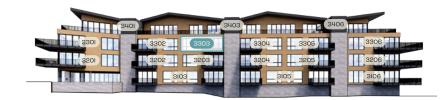

South Elevation

2,635 SQ FT 3 BEDROOM, 3-1/2 BATH FLEX SPACE 147 SQ FT EXTERIOR DECK

South Elevation

- Floor-to-ceiling windows
- All bedrooms have private baths
- Powder room
- Dedicated den area/flex space for work-at-home flexibility and longer stays
- Steam fireplace in the living area
- Direct elevator access
- Open, flowing living room, dining area and kitchen design
- Sliding deck doors create indoor/outdoor living with a view