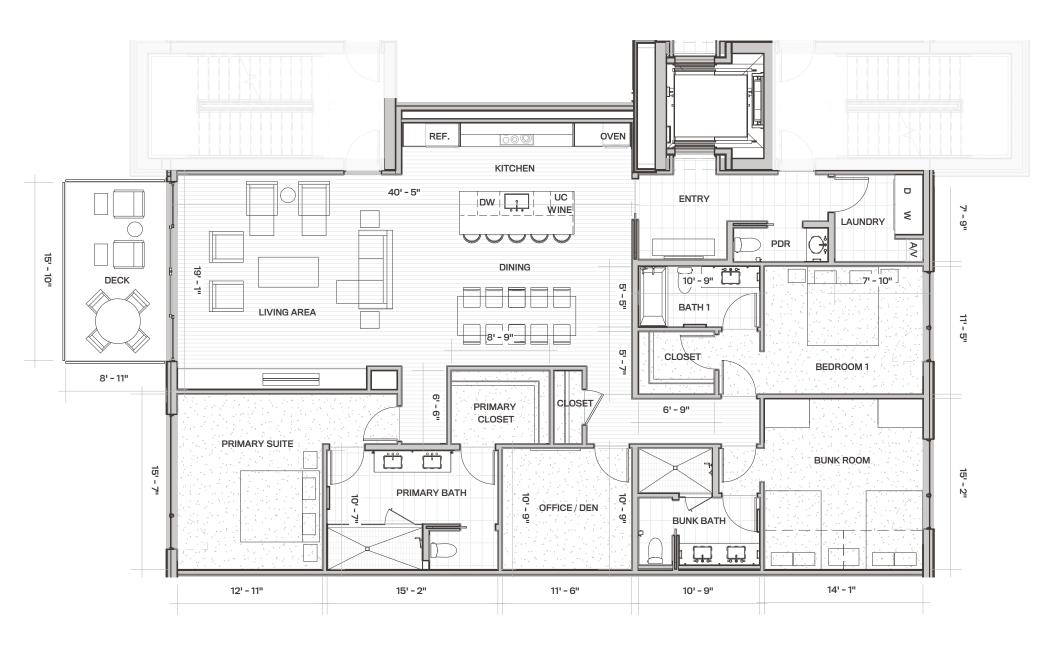

## 3304

## 2,635 SQ FT 3 BEDROOM, 3-1/2 BATH FLEX SPACE 147 SQ FT EXTERIOR DECK

- Floor-to-ceiling windows
- All bedrooms have private baths
- Powder room
- Dedicated den area/flex space for work-at-home flexibility and longer stays
- Steam fireplace in the living area
- Direct elevator access
- Open, flowing living room, dining area and kitchen design
- Sliding deck doors create indoor/outdoor living with a view

- Laundry room with full size washer and dryer
- Pantry/storage space off the kitchen
- Bedroom configures perfectly into bunkroom - comfortable for guests and fun for kid slumber parties
- Large primary suite with spacious walk-in closet and bath
- Views of Deer Valley Resort from the primary bedroom, living room, kitchen and dining space, and views of Deer Crest's protected open space from the other bedrooms