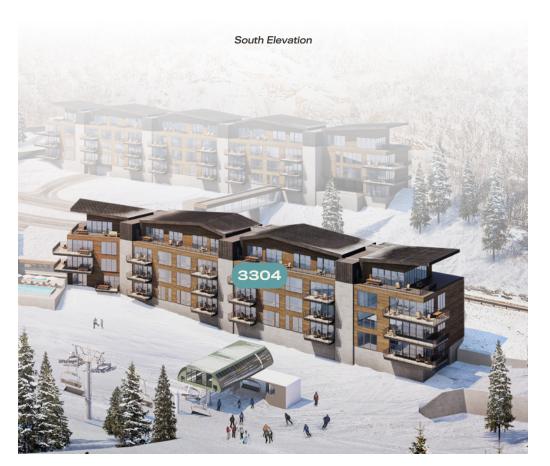

## 3304

## 2,635 SQ FT 3 BEDROOM, 3-1/2 BATH FLEX SPACE 147 SQ FT EXTERIOR DECK

- Floor-to-ceiling windows
- All bedrooms have private baths
- Powder room
- Dedicated den area/flex space for work-at-home flexibility and longer stays
- Steam fireplace in the living area
- Direct elevator access
- Open, flowing living room, dining area and kitchen design
- Sliding deck doors create indoor/outdoor living with a view

- Laundry room with full size washer and dryer
- Pantry/storage space off the kitchen
- Bedroom configures perfectly into bunkroom - comfortable for guests and fun for kid slumber parties
- Large primary suite with spacious walk-in closet and bath
- Views of Deer Valley Resort from the primary bedroom, living room, kitchen and dining space, and views of Deer Crest's protected open space from the other bedrooms