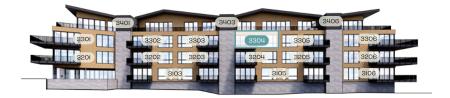

## 3304





## 2,635 SQ FT 3 BEDROOM, 3-1/2 BATH FLEX SPACE 147 SQ FT EXTERIOR DECK

- Floor-to-ceiling windows
- All bedrooms have private baths
- Powder room
- Dedicated den area/flex space for work-at-home flexibility and longer stays
- Steam fireplace in the living area
- Direct elevator access
- Open, flowing living room, dining area and kitchen design
- Sliding deck doors create indoor/outdoor living with a view

- Laundry room with full size washer and dryer
- Pantry/storage space off the kitchen
- Bedroom configures perfectly into bunkroom - comfortable for guests and fun for kid slumber parties
- Large primary suite with spacious walk-in closet and bath
- Views of Deer Valley Resort from the primary bedroom, living room, kitchen and dining space, and views of Deer Crest's protected open spa