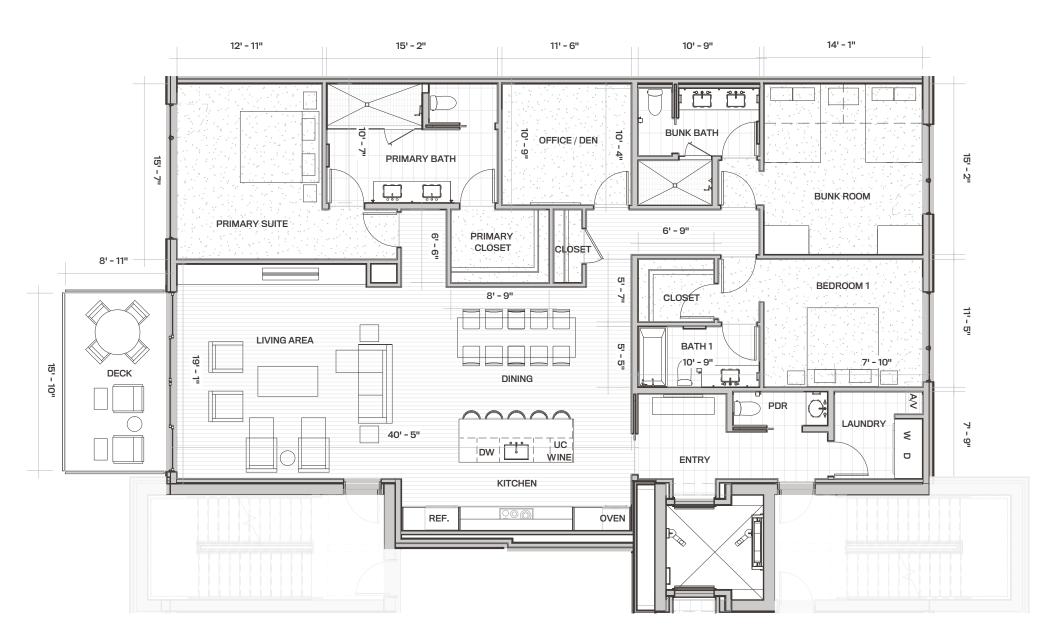

South Elevation

2,631 SQ FT 3 BEDROOM, 3-1/2 BATH FLEX SPACE 147 SQ FT EXTERIOR DECK

- All bedrooms have private baths
- Powder room
- Dedicated den area/flex space for work-at-home flexibility and longer stays
- Steam fireplace in the living area
- Direct elevator access
- Open, flowing living room, dining area and kitchen design
- Sliding deck doors create indoor/outdoor living with a view

- Laundry room with full size washer and dryer
- Pantry/storage space off the kitchen
- Bedroom configures perfectly into bunkroom - comfortable for guests and fun for kid slumber parties
- Large primary suite with spacious walk-in closet and bath
- Views of Deer Valley Resort from the primary bedroom, living room, kitchen and dining space, and views of Deer Crest's protected open space from the other bedrooms