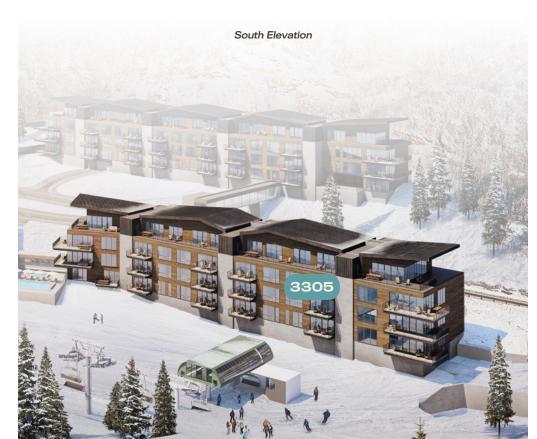

South Elevation

2,631 SQ FT 3 BEDROOM, 3-1/2 BATH FLEX SPACE 147 SQ FT EXTERIOR DECK

- All bedrooms have private baths
- Powder room
- Dedicated den area/flex space for work-at-home flexibility and longer stays
- Steam fireplace in the living area
- Direct elevator access
- Open, flowing living room, dining area and kitchen design
- Sliding deck doors create indoor/outdoor living with a view