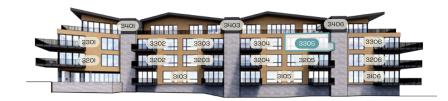

South Elevation



2,631 SQ FT 3 BEDROOM, 3-1/2 BATH FLEX SPACE 147 SQ FT EXTERIOR DECK



- All bedrooms have private baths
- Powder room
- Dedicated den area/flex space for work-at-home flexibility and longer stays
- Steam fireplace in the living area
- Direct elevator access
- Open, flowing living room, dining area and kitchen design
- Sliding deck doors create indoor/outdoor living with a view

- Laundry room with full size washer and dryer
- Pantry/storage space off the kitchen
- Bedroom configures perfectly into bunkroom - comfortable for guests and fun for kid slumber parties
- Large primary suite with spacious walk-in closet and bath
- Views of Deer Valley Resort from the primary bedroom, living room, kitchen and dining space, and views of Deer Crest's protected open space from the other bedrooms