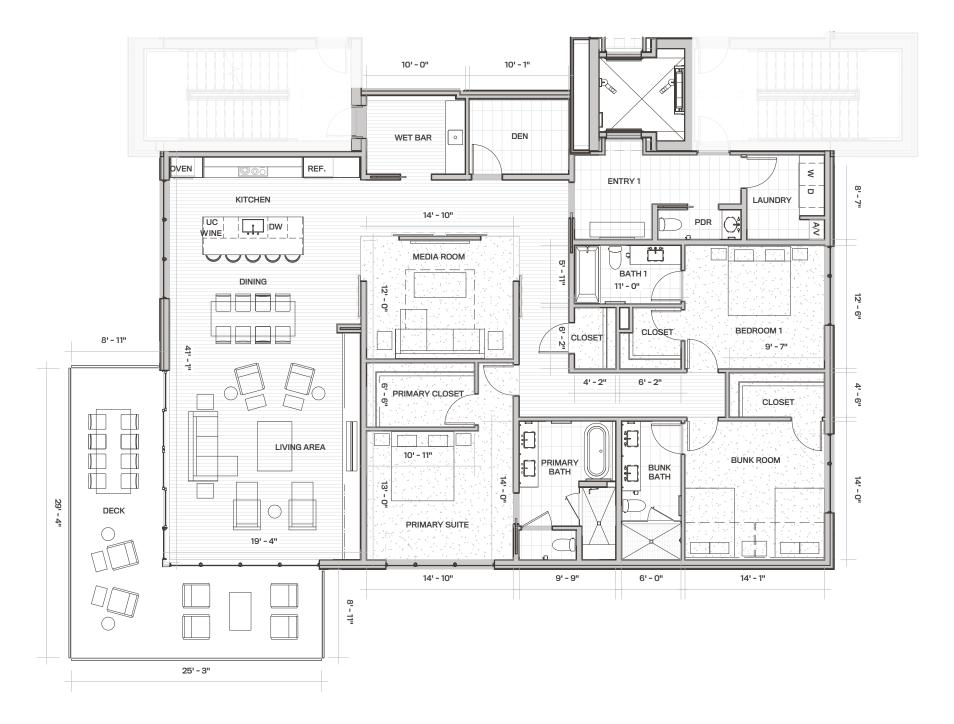

## 3,073 SQ FT 3 BEDROOM, 3-1/2 BATH MEDIA ROOM, FLEX SPACE 421 SQ FT EXTERIOR DECK

- Floor-to-ceiling windows
- All bedrooms have private baths
- Powder room
- Steam fireplace in the living area
- Open, flowing living room, dining area and kitchen design
- Spacious panty off the kitchen for additional storage
- Direct elevator access
- Laundry room with full size washer and dryer
- Sliding deck doors create indoor/outdoor living with a view

- Bedroom configures perfectly into bunkroom - comfortable for guests and fun for kid slumber parties
- Large primary suite with spacious walk-in closet and bath
- Large media room for entertainment
- End location that allows extra windows that increase natural light and expand views
- Spacious wraparound exterior deck provides exceptional outdoor living
- Views of the Jordanelle Resevoir and Uinta Mountains from the primary bedroom, and of Deer Valley Resort from the living room, kitchen and dining space